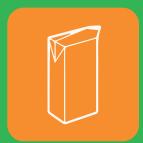

## What goes in your blue recycling bin?

cartons

cardboard

plastic bottles, pots, tubs & trays

**RINSED & TOPS OFF\*** 

- ✓ Food Tins
- √ Fizzy Juice Cans
- ✓ Beer Cans
- ✓ Pet Food Tins
- ✓ Aerosols
- ✓ Aluminium foil/ trays (clean, no food residue)

- ✓ Papers
- ✓ Magazines
- **✓ Unwanted Mail**
- ✓ Phone Books
- √ Greetings Cards
- √ Shredded Paper
- ✓ Catalogues
- ✓ Envelopes (excluding windows)

- **Juice Cartons**
- **Milk Cartons**
- ✓ Soup Cartons
- ✓ Food Cartons