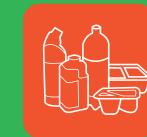

## What goes in your blue recycling bin?

cartons

cardboard

plastic bottles, pots, tubs & trays

**RINSED & TOPS OFF\*** 

- ✓ Food Tins
- √ Fizzy Juice Cans
- ✓ Beer Cans
- ✓ Pet Food Tins
- ✓ Aerosols
- ✓ Aluminium foil/ trays (clean, no food residue)

- ✓ Papers
- ✓ Magazines
- **✓ Unwanted Mail**
- ✓ Phone Books
- √ Greetings Cards
- √ Shredded Paper
- ✓ Catalogues
- ✓ Envelopes (excluding windows)

- **Juice Cartons**
- **Milk Cartons**
- ✓ Soup Cartons
- ✓ Food Cartons

- ✓ Cereal Boxes
- ✓ Cardboard Boxes ✓ Milk Bottles
- √ Egg Boxes
- √ Toilet Roll Tubes
- ✓ Kitchen Roll **Tubes**

RINSED & TOPS OFF\*

- √ Fizzy Juice Bottles
- **√** Water Bottles
- ✓ Detergent Bottles
- √ Toiletry Bottl<u>es</u>
- √ Food Trays
- √ Plastic Punnets
- √ Yoghurt Pots etc