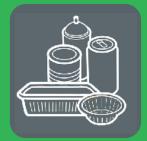

#### December

FRI - A

food tins. drink cans. aerosols & aluminium foil/trays

## What goes in your blue recycling bin?

cartons

cardboard

plastic bottles, pots, tubs & trays

**RINSED & TOPS OFF\*** 

- ✓ Food Tins
- √ Fizzy Juice Cans
- ✓ Beer Cans
- ✓ Pet Food Tins
- ✓ Aerosols
- ✓ Aluminium foil/ trays (clean, no food residue)

- ✓ Papers
- ✓ Magazines
- **✓ Unwanted Mail**
- ✓ Phone Books
- √ Greetings Cards
- √ Shredded Paper
- ✓ Catalogues
- ✓ Envelopes (excluding windows)

- **Juice Cartons**
- **Milk Cartons**
- ✓ Soup Cartons
- ✓ Food Cartons