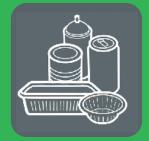

# What goes in your blue recycling bin?

cardboard cartons

plastic bottles, pots, tubs & trays

**RINSED & TOPS OFF\*** 

- ✓ Food Tins
- √ Fizzy Juice Cans
- ✓ Beer Cans
- ✓ Pet Food Tins
- ✓ Aerosols
- ✓ Aluminium foil/ trays (clean, no food residue)

- ✓ Cereal Boxes
- ✓ Cardboard Boxes ✓ Milk Bottles
- √ Egg Boxes
- √ Toilet Roll Tubes
- ✓ Kitchen Roll **Tubes**

RINSED & TOPS OFF\*

- √ Fizzy Juice Bottles
- **√** Water Bottles
- ✓ Detergent Bottles
- √ Toiletry Bottl<u>es</u>
- √ Food Trays
- √ Plastic Punnets
- √ Yoghurt Pots etc