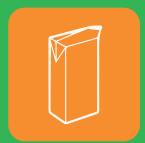

# What goes in your blue recycling bin?

cardboard cartons

plastic bottles, pots, tubs & trays

**RINSED & TOPS OFF\*** 

- ✓ Food Tins
- √ Fizzy Juice Cans
- ✓ Beer Cans
- ✓ Pet Food Tins
- ✓ Aerosols
- ✓ Aluminium foil/ trays (clean, no food residue)

- ✓ Papers
- ✓ Magazines
- **✓ Unwanted Mail**
- ✓ Phone Books
- √ Greetings Cards
- √ Shredded Paper
- ✓ Catalogues
- ✓ Envelopes (excluding windows)

- **Juice Cartons**
- **Milk Cartons**
- ✓ Soup Cartons
- ✓ Food Cartons