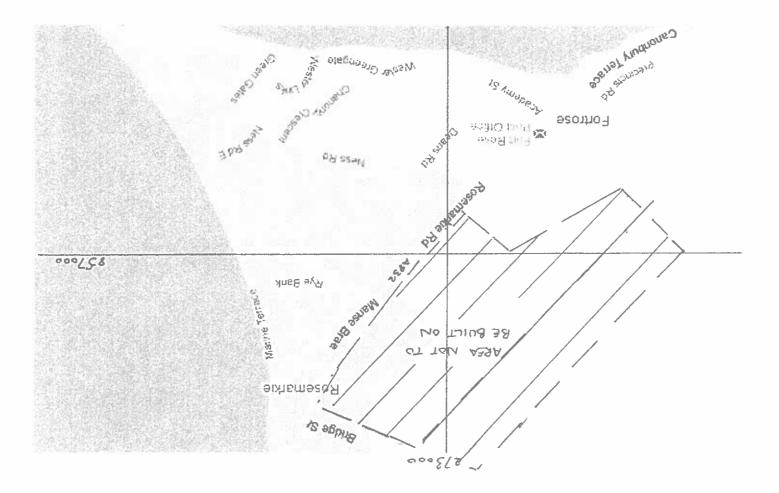

| DETAILS OF SITE SUGGESTED not to be built on |                                  |
|----------------------------------------------|----------------------------------|
| Site Address                                 | The site or area of North of the |
|                                              | A832 between Fortrose &          |
|                                              | Rosemarkie                       |
| Site/Local Name (if different from           | The Wards and adjacent land      |
| above                                        | towards Rosemarkie               |
| Site Size (hectares)                         | Approx 30 hectares               |
| Grid Reference (if known)                    | 273500E 856800N                  |
| Proposed Use (e.g. housing,                  | Not known - probably housing     |
| affordable housing, employment,              |                                  |
| retail, waste, gypsy traveller, utility,     |                                  |
| community, retained public open              |                                  |
| space)                                       |                                  |
| Proposed Non Housing Floorspace              | Not known                        |
| / Number of Housing Units (if                |                                  |
| known/applicable)                            |                                  |
| Мар                                          | Attached                         |
|                                              |                                  |