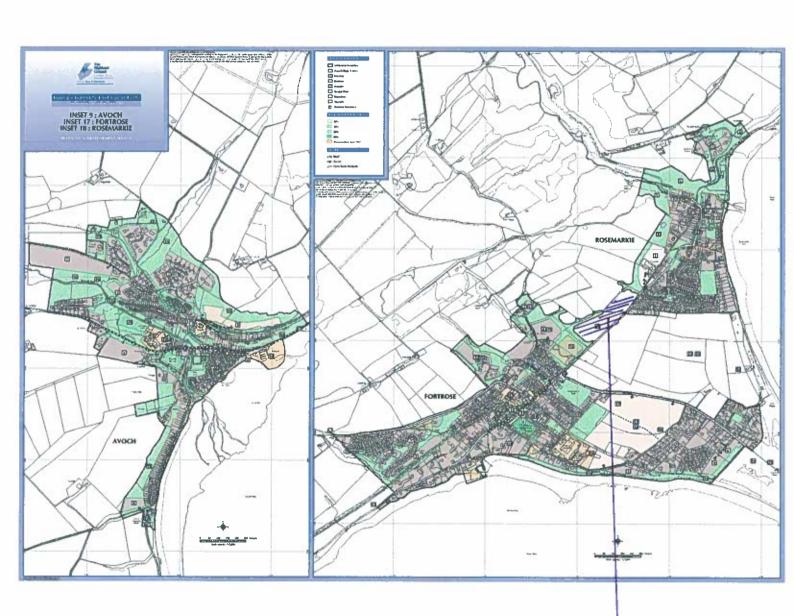

| DETAILS OF SITE SUGGESTED     |                                                                      |
|-------------------------------|----------------------------------------------------------------------|
| Site Address                  | SITE TO NIN OF ROAD LINKING                                          |
| Site/Local Name (if different | FORTROSE AND POSE NIARKIE                                            |
| from above                    | WHERE NEW WATERNOCKS LOCATED.                                        |
| Site Size (hectares)          |                                                                      |
| Grid Reference (if known)     | JEE HC PLAN AFTACHED                                                 |
| Proposed Use (e.g. housing,   |                                                                      |
| affordable housing,           |                                                                      |
| employment, retail, waste,    |                                                                      |
| gypsy traveller, utility,     |                                                                      |
| community, retained public    |                                                                      |
| open space)                   |                                                                      |
| Proposed Non Housing          |                                                                      |
| Floorspace / Number of        |                                                                      |
| Housing Units (if             |                                                                      |
| known/applicable)             |                                                                      |
| Мар                           | (please attach a map of the site ideally on an Ordnance Survey base) |

## PONTROSE D ROSE VIARKIE

LAND THAT SHOULD BE ZONED FOR SERVICES