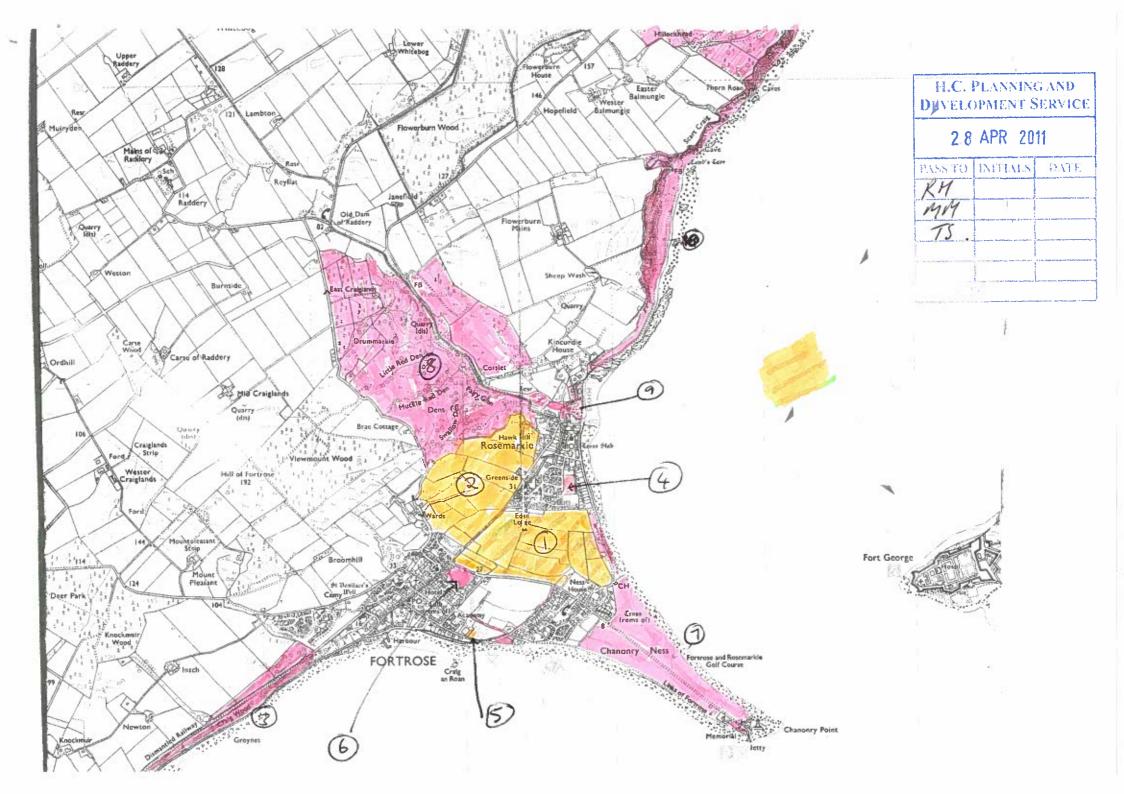

| DETAILS OF SITE SUGGESTED not to                                                                                                            |                                          |          |
|---------------------------------------------------------------------------------------------------------------------------------------------|------------------------------------------|----------|
| Site Address                                                                                                                                | LAND TO NORTH OF AR32 AND CO             | u RTHILL |
| Site/Local Name (if different from above                                                                                                    | ROAD FROM E OF CEMETARY TO<br>FAIRY GLEN | )        |
| Site Size (hectares)                                                                                                                        | UNKNOWN                                  |          |
| Grid Reference (if known)                                                                                                                   | 730575                                   |          |
| Proposed Use (e.g. housing, affordable housing, employment, retail, waste, gypsy traveller, utility, community, retained public open space) | Housin 6                                 |          |
| Proposed Non Housing Floorspace / Number of Housing Units (if known/applicable)                                                             | NOT KNOWN                                |          |
| Мар                                                                                                                                         | Attached (2)                             |          |

| If you wish to sugges form                         | t a site that should <u>not</u> be built on, fill in this                                                                                                                                                                                                                                                                                                  |
|----------------------------------------------------|------------------------------------------------------------------------------------------------------------------------------------------------------------------------------------------------------------------------------------------------------------------------------------------------------------------------------------------------------------|
| REASONS WHY YOUR SIT                               | E SHOULD BE SAFEGUARDED FROM BUILDING                                                                                                                                                                                                                                                                                                                      |
| How do the public enjoy the space                  | AGRICUL TURAL LAND & SEWAGE TREATMENT.                                                                                                                                                                                                                                                                                                                     |
| more special than other areas in the village/town? | MAINTENANCE OF AGRICULTURAL LAND IS IMPORTANT FOR FOOD PRODUCTION. HOUSING DEVELOPMENT WOULD INCREASE COMMUTING TRAFFIC THROUGH FORTROSE WHICH IS ALREADY EXCESSIVE. MERGING OF 2 VILLACES CHANGING THE CHARACTER OF THE AREA - DETRIMENTAL TO TOURISM - INSUFFICIENT INFRASTRUCTURE IN LOTAL SCHOOLS AND OTHER - OUCRDEVELOPEMENT DETRIMENTAL TO LOCALITY |
| Does the site have attractive or rare features     | ATTRACTIVE BACKDROP TO VILLACE. BIRDLIFE, AGRICULTURE, 8MALL MAMMALS, FORKS.                                                                                                                                                                                                                                                                               |