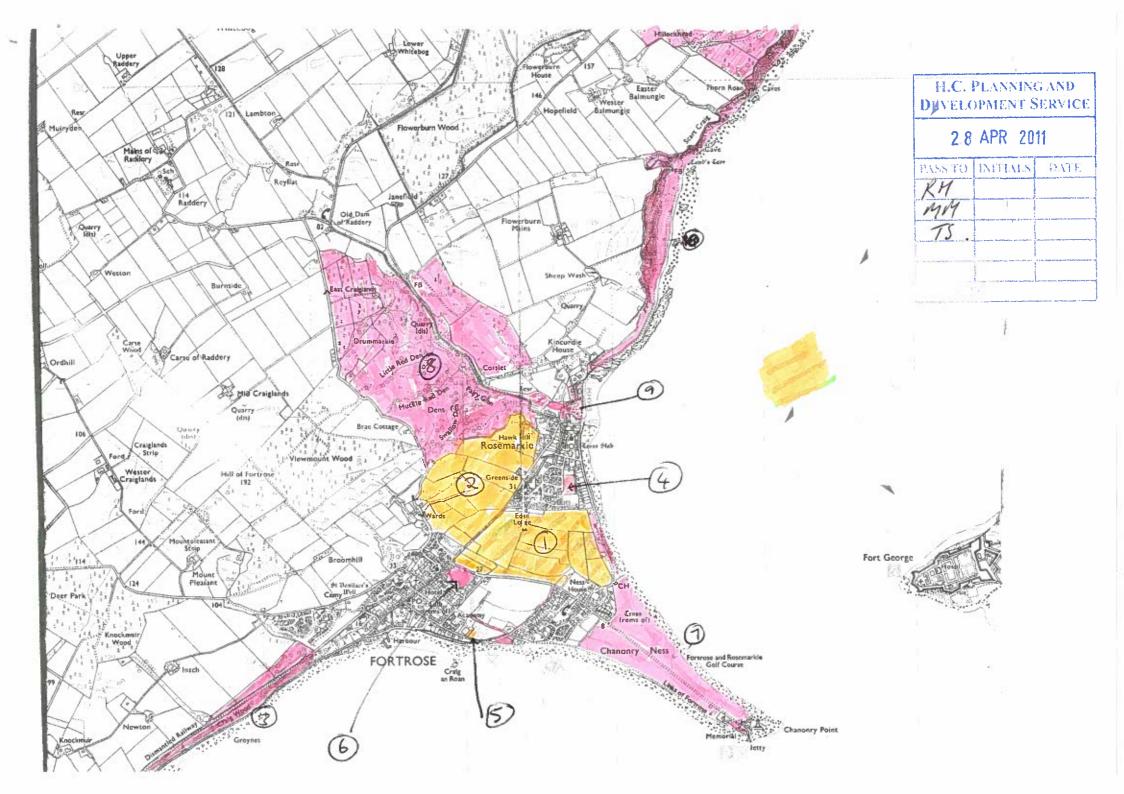

|                                                                                                 |                                                               |                                                           | If you wish to suggest form                                                     | t a site that should <u>not</u> be built on, fill in this                                                    |
|-------------------------------------------------------------------------------------------------|---------------------------------------------------------------|-----------------------------------------------------------|---------------------------------------------------------------------------------|--------------------------------------------------------------------------------------------------------------|
| Site Forms                                                                                      |                                                               | REASONS WHY YOUR SITE SHOULD BE SAFEGUARDED FROM BUILDING |                                                                                 |                                                                                                              |
| YOUR DETAILS<br>Your Name (and organisation if<br>applicable)<br>Your Address / Contact Details | NADAI LLOYD<br>20 MARINE TERRACE                              |                                                           | How do the public<br>enjoy the space                                            | FUTURE MACK ISLE SWIMMING-<br>POOL, CURRENT AMENITY USE,                                                     |
|                                                                                                 | ROSEMARKIE<br>GRTROSE<br>ROSK - SHIRE<br>Various<br>NOT KNOWN | mo<br>are                                                 | What makes the site<br>more special than other<br>areas in the<br>village/town? | SITE IS FOR FUTURE BLACK ISTE<br>BWIMMING POOL AND SHOULD<br>BE PROTECTED FROM ANY<br>PERMANENT DEDELOPEMENT |
| Landowner's Name (if known /<br>applicable)                                                     |                                                               |                                                           |                                                                                 |                                                                                                              |
| DETAILS OF SITE SUGGESTED not to be built on                                                    |                                                               |                                                           |                                                                                 | SULH AS HOUSING, WHILST                                                                                      |
| Site Address<br>Site/Local Name (if different from<br>above                                     | Pool - bebu Black Isle                                        | ining                                                     | ig                                                                              | BEING ANAILABLE FOR<br>CURRENT AMENITY USE.                                                                  |
| Site Size (hectares)<br>Grid Reference (if known)                                               | 731 564                                                       |                                                           |                                                                                 |                                                                                                              |
| space)                                                                                          | Not yet known but<br>likely housing.                          |                                                           | Does the site have<br>attractive or rare<br>features                            | No .                                                                                                         |
| Proposed Non Housing<br>Floorspace / Number of Housing<br>Units (if known/applicable)           |                                                               |                                                           |                                                                                 |                                                                                                              |
| Мар                                                                                             |                                                               |                                                           |                                                                                 |                                                                                                              |