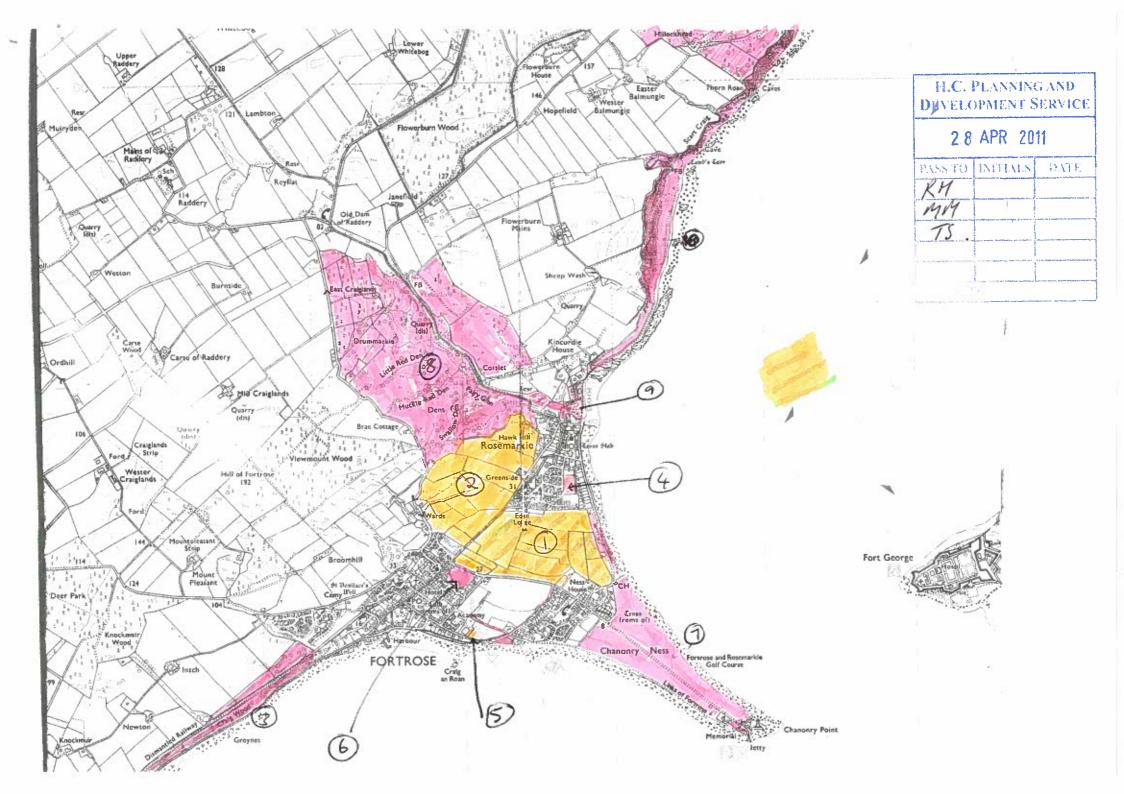

| DETAILS OF SITE SUGGESTED not to         | be built on                  |
|------------------------------------------|------------------------------|
| Site Address                             | ARKA BORDLAING FOOTBATH FROM |
| Site/Local Name (if different from       | HINLURIDIE TO CAIRDS CAVE AM |
| above                                    | BEYOND.                      |
| Site Size (hectares)                     |                              |
| Grid Reference (if known)                | 740582                       |
| Proposed Use (e.g. housing,              |                              |
| affordable housing, employment,          |                              |
| retail, waste, gypsy traveller, utility, |                              |
| community, retained public open          |                              |
| space)                                   |                              |
| Proposed Non Housing                     |                              |
| Floorspace / Number of Housing           |                              |
| Units (if known/applicable)              | ,                            |
| Мар                                      | (1)                          |

| if you wish to suggest                                                              | a site that should not be built as still to                     | Alala    |  |  |
|-------------------------------------------------------------------------------------|-----------------------------------------------------------------|----------|--|--|
| If you wish to suggest a site that should <u>not</u> be built on, fill in this form |                                                                 |          |  |  |
| REASONS WHY YOUR SITE SHOULD BE SAFEGUARDED FROM BUILDING                           |                                                                 |          |  |  |
| How do the public enjoy the space                                                   | RECREATION                                                      |          |  |  |
| What makes the site<br>more special than other<br>areas in the<br>village/town?     | BIDDIVERSITY OF SHOREUNE<br>HEATHLAND.<br>RECREATION<br>TOURISM | AND      |  |  |
| Does the site have attractive or rare features                                      | SSI. BOTANICAL AND WILDLIFE                                     | FEATURES |  |  |