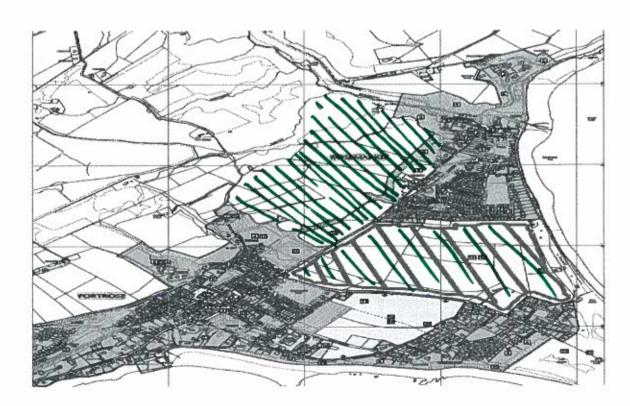

IMFLDP Call for Sites
Director of Planning and Development
Glenurquhart Road
Inverness
IV3 5NX

My name: M. DOYLE

My address: 20 MARINE TERRACE

ROSEMARKIE FORTROSE ROSS-SHIRE IVIOSUL

I wish to suggest a site that should not be built on as being all that area which separates Fortrose and Rosemarkie as outlined and cross-hatched in the plan below.