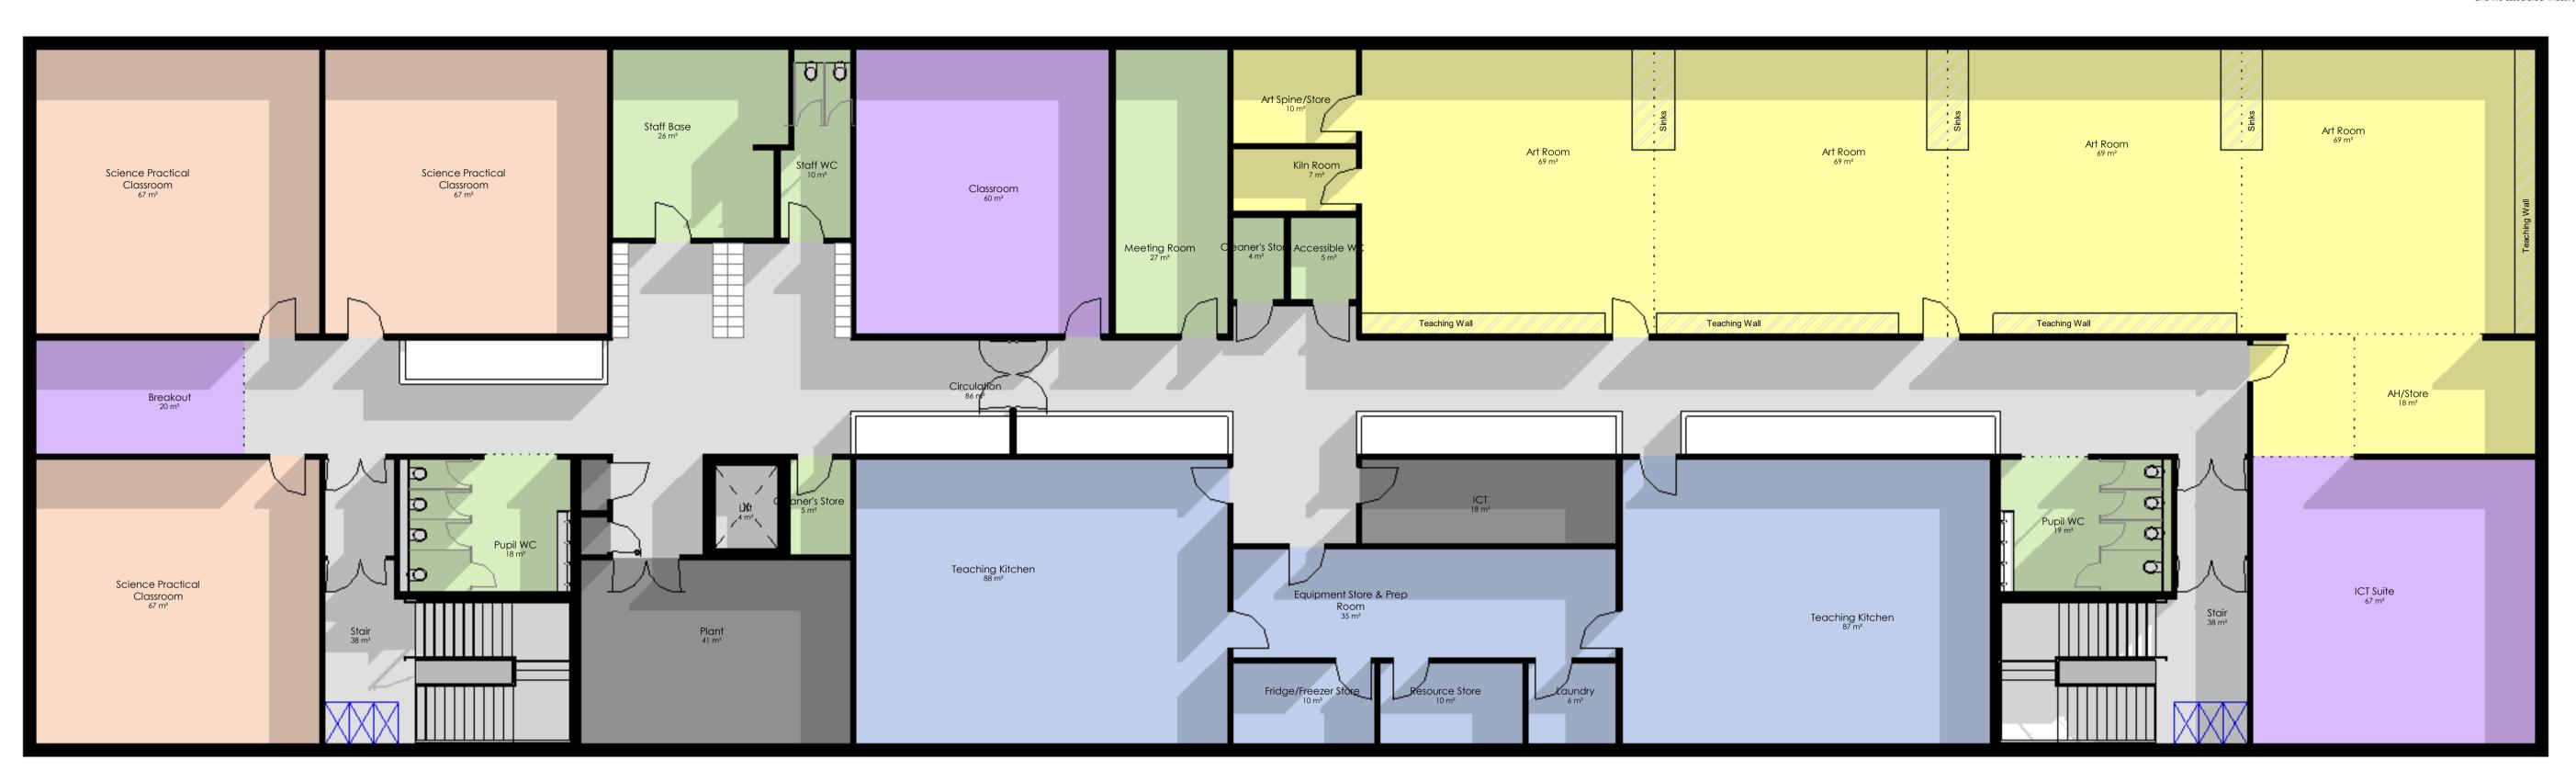

## CULLODEN ACADEMY ACCOMODATION 01/09/2022

|                               |           |              | D                |           |           | Proposed         |       |              |
|-------------------------------|-----------|--------------|------------------|-----------|-----------|------------------|-------|--------------|
|                               | Room Area | No. of Rooms | Room<br>Capacity | Area      | Totals    |                  | Area  | Overage vs B |
|                               |           |              | Capacity         |           |           |                  |       |              |
| Science                       |           |              |                  |           |           |                  |       |              |
| Science Standard Lab          | 67        | 11           | 21               | 737       |           |                  | 737   | 0            |
| Science Practical Classroom   | 67        | 3            | 21               | 201       |           |                  | 201   | 0            |
| Science AH Lab Dry            | 27        | 1            | 8                | 27        |           |                  | 28    | 1            |
| Chemical Store                | 10        | 1            | 1                | 10        |           |                  | 10    | 0            |
| Science Store/Technican Base  | 100       | 1            | 2                | 100       |           |                  | 100   | 0            |
|                               |           |              |                  | 1075      | 1,075     | Total            | 1,076 | 1            |
| Art                           |           |              |                  |           |           |                  |       |              |
| Art Room                      | 63        | 4            | 21               | 252       |           |                  | 276   | 24           |
| Art Store                     | 25        | 1            | 2                | 25        |           |                  | 10    | -15          |
| AH/Store                      |           |              |                  |           |           |                  | 18    | 18           |
| Kiln Room                     | 5         | 1            | 1                | 5         |           |                  | 7     | 2            |
|                               |           |              | -                | 282       | 282       | Total            | 362   | 29           |
| New Dreatical                 |           |              |                  |           |           |                  |       |              |
| Non Practical                 | 60        | 1            | 24               | 60        |           |                  | 60    |              |
| Classroom                     | 60        | 1            | 21               | 60        |           |                  | 60    | 0            |
| Breakout                      | 15<br>67  | 2            | 6                | 30        |           |                  | 35    | 5            |
| ICT Suite                     | 67        | 1            | 21               | 67        | 457       | <b>T</b> = 4 = 1 | 67    | 0            |
|                               |           |              |                  | 157       | 157       | Total            | 362   | 5            |
| Home Ecconomics               |           |              |                  |           |           |                  |       |              |
| Teaching Kitchen              | 87        | 2            | 21               | 174       |           |                  | 175   | 1            |
| Resource Store                | 10        | 1            | n/a              | 10        |           |                  | 10    | 0            |
| Refrigerator / Freezer Store  | 10        | 1            | n/a              | 10        |           |                  | 10    | 0            |
| Laundry                       | 6         | 1            | n/a              | 6         |           |                  | 6     | 0            |
| Equipment Store and Prep Room | 14        | 1            | 2                | 14        |           |                  | 35    | 25           |
|                               |           |              |                  | 214       | 214       | Total            | 236   | 26           |
| Auxillary Areas               |           |              |                  |           |           |                  |       |              |
| Pupil Toilets                 | 50        | 1            |                  | 50        |           |                  | 85    | 35           |
| Staff Toilets                 | 20        | 1            |                  | 20        |           |                  | 20    | 0            |
| Changing Places               | 12        | 1            | 1                | 12        |           |                  | 12    | 0            |
| Cleaner's Cupboard            | 10        | 1            | n/a              | 10        |           |                  | 10    | 0            |
| Cleaner's Cupboard            | 5         | 3            | n/a              | 15        |           |                  | 13    | -2           |
| Staff Base                    | 28        | 2            | 4                | 56        |           |                  | 55    | -1           |
| Draft Lobby                   | 15        | 1            | n/a              | 15        |           |                  | 13    | -2           |
| General Office                | 1         | 10           | 1                | 10        |           |                  | 10    | 0            |
| Meeting                       | 27        | 1            | 15               | 27        |           |                  | 27    | 0            |
| Lockers                       | 6         | 1            | n/a              | 6         |           |                  | 0     | -6           |
| LOCKOTO                       |           | '            | 11/4             | 221       | 221       | Total            |       | 24           |
|                               |           |              |                  | <i></i> 1 | <i></i> 1 | iviai            |       |              |

|                   |     | SUB-TOTAL | 1,949 | Sub Total | 1,963 |     |
|-------------------|-----|-----------|-------|-----------|-------|-----|
| Plant/Risers - 4% | 78  | 78        |       |           | 76    | -2  |
| Circulation - 25% | 487 | 487       |       |           | 601   | 114 |
| ICT / Comms - 1%  | 19  | 19        |       |           | 18    | -1  |
|                   |     |           | 585   | Total     | 695   | 110 |
|                   |     | TOTAL     | 2534  | NET TOTAL | 2651  | 195 |

Allowance for construction thicknesses (4%) Indicative Gross

101 2,635

Current 2825 190 Gross=

P04 Revised as per stakeholder comments - office 27/09/22 relocated adjacent to entrance, cleaners store doors open outwards, WC doors removed, art storage reconfigured and AH area added to end of corridor area added to end of corridor