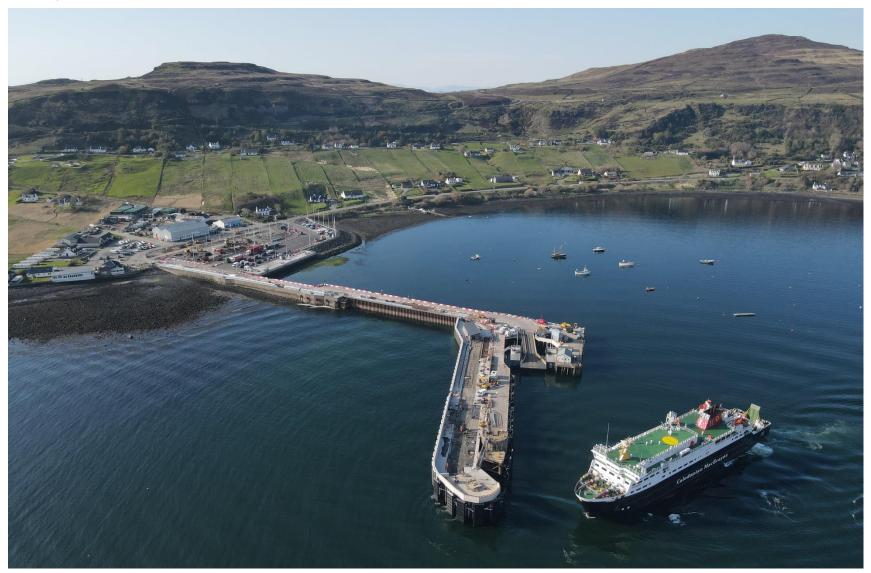

# Uig Harbour Redevelopment

Community Liaison Meeting 2<sup>nd</sup> May 2024

# Summary of Works – Since last meeting

| Marshalling Area                              | Approachway                                                                                                  | Linkspan/Bankseat                    | Berthing Structure                | Pierhead                | Kinsgburgh Quarry                            |
|-----------------------------------------------|--------------------------------------------------------------------------------------------------------------|--------------------------------------|-----------------------------------|-------------------------|----------------------------------------------|
| Installation of utilities.                    | Walkway Shelter     Installation                                                                             | Routine Inspection.                  | Outer Roundhead    Furniture.     | Removal of scaffolding. | Continued movement and storage of materials. |
| Kerbing works.                                | Fender Deflectors.                                                                                           | Installation of handrails and gates. | Concrete Cope     Installation.   | Pile Protection.        | Organisation of materials.                   |
| Streetlighting Installation.                  | Installation of ladders to quay edge.                                                                        |                                      | Concrete Deck Works.              | Quay Furniture Work.    |                                              |
| Drainage & Gulleys.                           | Fender Rubbing Strips.                                                                                       |                                      | Walkway Shelter     Installation. | Timber Fendering.       |                                              |
| Aggregate infill & Grading<br>Works.          | Concrete Deck     Installation.                                                                              |                                      | Timber Cope Installation.         | Concrete Reinstatement. |                                              |
| Drying out berth — Fendering, Ladder Install. | <ul><li>Installation of quay furniture &amp; Handrails.</li><li>Kerbing and linear Drainage works.</li></ul> |                                      | Services & Ducting                |                         |                                              |
|                                               | Hydro-Demolition Deck interfaces.                                                                            |                                      | Waiting Shelter Building.         |                         |                                              |

## Marshalling Area

- Kerbing works.
- Installation of utilities.
- Streetlighting Installation.
- Drainage & Gulleys.
- Aggregate infill & Grading Works.
- Drying out berth Fendering, Ladder Install.

#### **Approachway**

- Walkway Shelter Installation.
- Fender Deflectors.
- Installation of ladders to quay edge.
- Fender Rubbing Strips.
- Concrete Deck Installation.
- Installation of quay furniture & Handrails.
- Kerbing and linear Drainage works.
- Hydro-Demolition Deck interfaces.

# Linkspan/Bankseat

- Routine Inspection.
- Installation of handrails and gates.

#### **Berthing Structure**

- Outer Roundhead Furniture.
- Concrete Cope Installation.
- Concrete Deck Works.
- Walkway Shelter Installation.
- Timber Cope Installation.
- Services & Ducting
- Waiting Shelter Building.

## **Pierhead**

- Pile Protection.
- Removal of scaffolding.
- Quay Furniture Work.
- Timber Fendering.
- Concrete Reinstatement.

# Kingsburgh Quarry

- Organisation of materials.
- Continued movement and storage of materials.