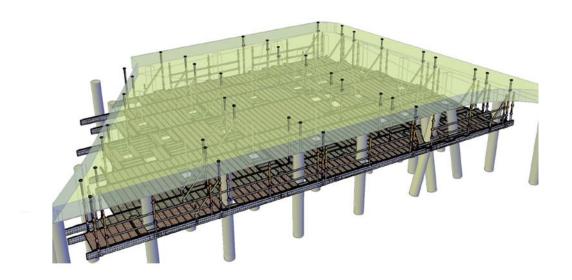

#### **Berthing Structure**

- Outer Roundhead Furniture.
- Concrete Cope Installation.
- Concrete Deck Works.
- Walkway Shelter Installation.
- Timber Cope Installation.
- Services & Ducting
- Waiting Shelter Building.

#### Planned works

- Continuation of Marshalling area works and hardscaping.
- Installation of Lighting columns.
- Concrete works to berthing structure slabs.
- Services to approachway and footpath works.
- Installation of walkway shelter.
- Construction of passenger Waiting Shelter Berthing Structure.
- Complete pierhead strengthening works.
- Scour Mattress Design and Installation.
- Quarry works.