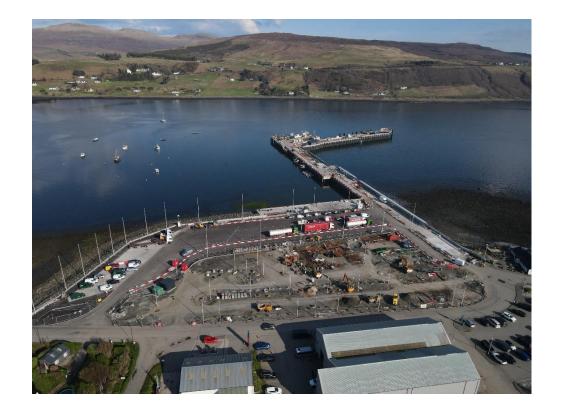

# Summary of Works – Since last meeting

| Marshalling Area                              | Approachway                                                                                                  | Linkspan/Bankseat                    | Berthing Structure                | Pierhead                | Kinsgburgh Quarry                            |
|-----------------------------------------------|--------------------------------------------------------------------------------------------------------------|--------------------------------------|-----------------------------------|-------------------------|----------------------------------------------|
| Installation of utilities.                    | Walkway Shelter     Installation                                                                             | Routine Inspection.                  | Outer Roundhead    Furniture.     | Removal of scaffolding. | Continued movement and storage of materials. |
| Kerbing works.                                | Fender Deflectors.                                                                                           | Installation of handrails and gates. | Concrete Cope     Installation.   | Pile Protection.        | Organisation of materials.                   |
| Streetlighting Installation.                  | Installation of ladders to quay edge.                                                                        |                                      | Concrete Deck Works.              | Quay Furniture Work.    |                                              |
| Drainage & Gulleys.                           | Fender Rubbing Strips.                                                                                       |                                      | Walkway Shelter     Installation. | Timber Fendering.       |                                              |
| Aggregate infill & Grading<br>Works.          | Concrete Deck     Installation.                                                                              |                                      | Timber Cope Installation.         | Concrete Reinstatement. |                                              |
| Drying out berth — Fendering, Ladder Install. | <ul><li>Installation of quay furniture &amp; Handrails.</li><li>Kerbing and linear Drainage works.</li></ul> |                                      | Services & Ducting                |                         |                                              |
|                                               | Hydro-Demolition Deck interfaces.                                                                            |                                      | Waiting Shelter Building.         |                         |                                              |

#### Planned works

- Continuation of Marshalling area works and hardscaping.
- Installation of Lighting columns.
- Concrete works to berthing structure slabs.
- Services to approachway and footpath works.
- Installation of walkway shelter.
- Construction of passenger Waiting Shelter Berthing Structure.
- Complete pierhead strengthening works.
- Scour Mattress Design and Installation.
- Quarry works.