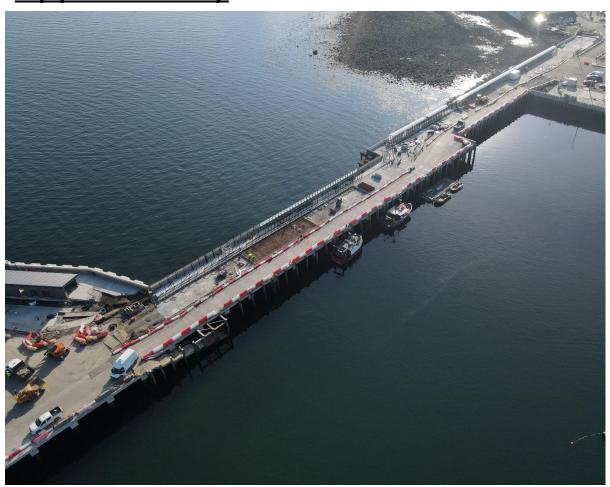

# Linkspan/Bankseat

- Routine Inspection.
- Installation of handrails and gates.

#### **Berthing Structure**

- Outer Roundhead Furniture.
- Concrete Cope Installation.
- Concrete Deck Works.
- Walkway Shelter Installation.
- Timber Cope Installation.
- Services & Ducting
- Waiting Shelter Building.

## **Pierhead**

- Pile Protection.
- Removal of scaffolding.
- Quay Furniture Work.
- Timber Fendering.
- Concrete Reinstatement.