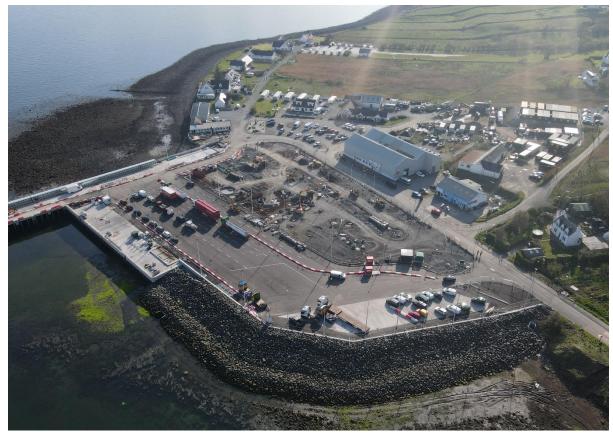

# Summary of Works – Since last meeting

| Marshalling Area                              | Approachway                                                                                                  | Linkspan/Bankseat                    | Berthing Structure                | Pierhead                | Kinsgburgh Quarry                            |
|-----------------------------------------------|--------------------------------------------------------------------------------------------------------------|--------------------------------------|-----------------------------------|-------------------------|----------------------------------------------|
| Installation of utilities.                    | Walkway Shelter     Installation                                                                             | Routine Inspection.                  | Outer Roundhead    Furniture.     | Removal of scaffolding. | Continued movement and storage of materials. |
| Kerbing works.                                | Fender Deflectors.                                                                                           | Installation of handrails and gates. | Concrete Cope     Installation.   | Pile Protection.        | Organisation of materials.                   |
| Streetlighting Installation.                  | Installation of ladders to quay edge.                                                                        |                                      | Concrete Deck Works.              | Quay Furniture Work.    |                                              |
| Drainage & Gulleys.                           | Fender Rubbing Strips.                                                                                       |                                      | Walkway Shelter     Installation. | Timber Fendering.       |                                              |
| Aggregate infill & Grading<br>Works.          | Concrete Deck     Installation.                                                                              |                                      | Timber Cope Installation.         | Concrete Reinstatement. |                                              |
| Drying out berth — Fendering, Ladder Install. | <ul><li>Installation of quay furniture &amp; Handrails.</li><li>Kerbing and linear Drainage works.</li></ul> |                                      | Services & Ducting                |                         |                                              |
|                                               | Hydro-Demolition Deck interfaces.                                                                            |                                      | Waiting Shelter Building.         |                         |                                              |

## Marshalling Area

- Kerbing works.
- Installation of utilities.
- Streetlighting Installation.
- Drainage & Gulleys.
- Aggregate infill & Grading Works.
- Drying out berth Fendering, Ladder Install.

#### **Approachway**

- Walkway Shelter Installation.
- Fender Deflectors.
- Installation of ladders to quay edge.
- Fender Rubbing Strips.
- Concrete Deck Installation.
- Installation of quay furniture & Handrails.
- Kerbing and linear Drainage works.
- Hydro-Demolition Deck interfaces.

#### Planned works

- Continuation of Marshalling area works and hardscaping.
- Installation of Lighting columns.
- Concrete works to berthing structure slabs.
- Services to approachway and footpath works.
- Installation of walkway shelter.
- Construction of passenger Waiting Shelter Berthing Structure.
- Complete pierhead strengthening works.
- Scour Mattress Design and Installation.
- Quarry works.