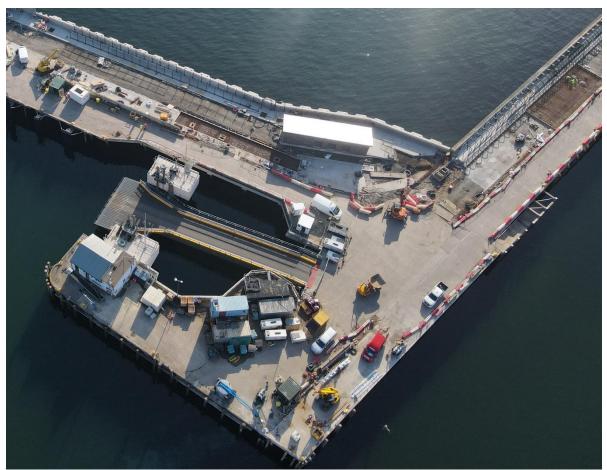

#### **Berthing Structure**

- Outer Roundhead Furniture.
- Concrete Cope Installation.
- Concrete Deck Works.
- Walkway Shelter Installation.
- Timber Cope Installation.
- Services & Ducting
- Waiting Shelter Building.

## **Pierhead**

- Pile Protection.
- Removal of scaffolding.
- Quay Furniture Work.
- Timber Fendering.
- Concrete Reinstatement.