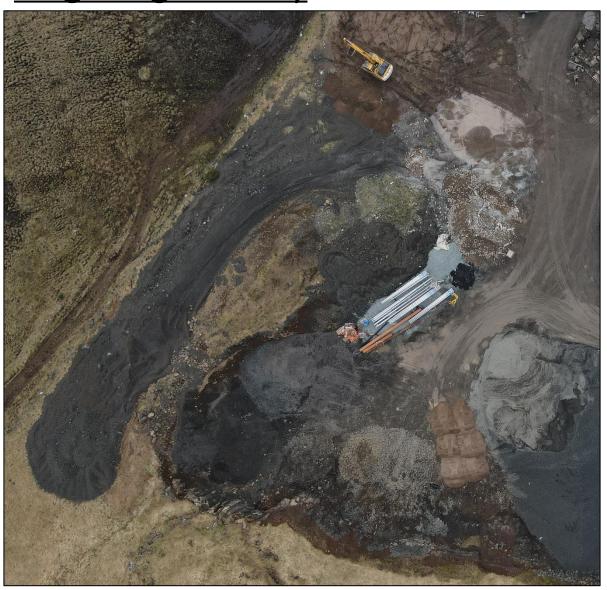

# Kingsburgh Quarry

- Organisation of materials.
- Continued movement and storage of materials.