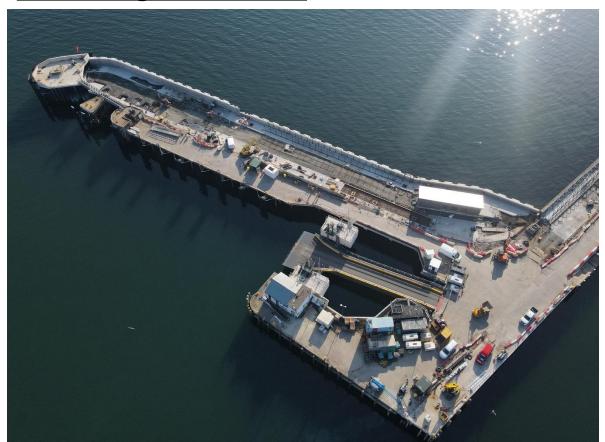

# Summary of Works – Since last meeting

| Marshalling Area                              | Approachway                                                                                                  | Linkspan/Bankseat                    | Berthing Structure                | Pierhead                | Kinsgburgh Quarry                            |
|-----------------------------------------------|--------------------------------------------------------------------------------------------------------------|--------------------------------------|-----------------------------------|-------------------------|----------------------------------------------|
| Installation of utilities.                    | Walkway Shelter     Installation                                                                             | Routine Inspection.                  | Outer Roundhead    Furniture.     | Removal of scaffolding. | Continued movement and storage of materials. |
| Kerbing works.                                | Fender Deflectors.                                                                                           | Installation of handrails and gates. | Concrete Cope     Installation.   | Pile Protection.        | Organisation of materials.                   |
| Streetlighting Installation.                  | Installation of ladders to quay edge.                                                                        |                                      | Concrete Deck Works.              | Quay Furniture Work.    |                                              |
| Drainage & Gulleys.                           | Fender Rubbing Strips.                                                                                       |                                      | Walkway Shelter     Installation. | Timber Fendering.       |                                              |
| Aggregate infill & Grading<br>Works.          | Concrete Deck     Installation.                                                                              |                                      | Timber Cope Installation.         | Concrete Reinstatement. |                                              |
| Drying out berth — Fendering, Ladder Install. | <ul><li>Installation of quay furniture &amp; Handrails.</li><li>Kerbing and linear Drainage works.</li></ul> |                                      | Services & Ducting                |                         |                                              |
|                                               | Hydro-Demolition Deck interfaces.                                                                            |                                      | Waiting Shelter Building.         |                         |                                              |

## Marshalling Area

- Kerbing works.
- Installation of utilities.
- Streetlighting Installation.
- Drainage & Gulleys.
- Aggregate infill & Grading Works.
- Drying out berth Fendering, Ladder Install.

#### **Approachway**

- Walkway Shelter Installation.
- Fender Deflectors.
- Installation of ladders to quay edge.
- Fender Rubbing Strips.
- Concrete Deck Installation.
- Installation of quay furniture & Handrails.
- Kerbing and linear Drainage works.
- Hydro-Demolition Deck interfaces.

# Linkspan/Bankseat

- Routine Inspection.
- Installation of handrails and gates.

#### **Berthing Structure**

- Outer Roundhead Furniture.
- Concrete Cope Installation.
- Concrete Deck Works.
- Walkway Shelter Installation.
- Timber Cope Installation.
- Services & Ducting
- Waiting Shelter Building.

## **Pierhead**

- Pile Protection.
- Removal of scaffolding.
- Quay Furniture Work.
- Timber Fendering.
- Concrete Reinstatement.