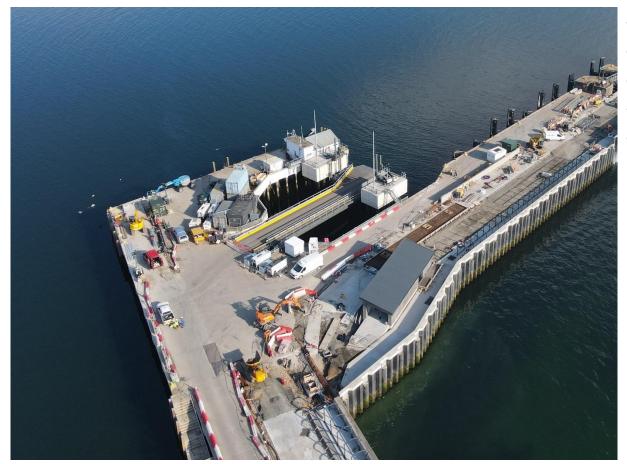

#### **Approachway**

- Walkway Shelter Installation.
- Fender Deflectors.
- Installation of ladders to quay edge.
- Fender Rubbing Strips.
- Concrete Deck Installation.
- Installation of quay furniture & Handrails.
- Kerbing and linear Drainage works.
- Hydro-Demolition Deck interfaces.

# Linkspan/Bankseat

- Routine Inspection.
- Installation of handrails and gates.

#### **Berthing Structure**

- Outer Roundhead Furniture.
- Concrete Cope Installation.
- Concrete Deck Works.
- Walkway Shelter Installation.
- Timber Cope Installation.
- Services & Ducting
- Waiting Shelter Building.