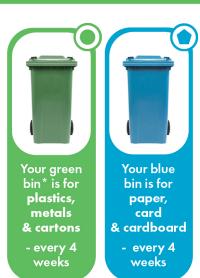

## Your NEW waste and recycling service

\*Some residents may have a grey bin

Green\*

- ✓ Plastic bottles, tubs and trays
- ✓ Metal tins, drink cans, aerosols and clean aluminium trays
- ✓ Food and drink cartons

Blue

- **✓** Paper
- ✓ Card
- ✓ Cardboard

Silve

✓ Food waste

Grey

Only for items that cannot be recycled

On collection day, please...

- Put your bin out by 7am.
- Ensure the bin lid is fully closed.
- Return your bins to your property once emptied.