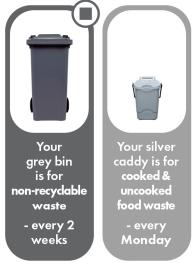

Blue

- **✓** Paper
- ✓ Card
- ✓ Cardboard

Silve

✓ Food waste

Grey

Only for items that cannot be recycled

On collection day, please...

- Put your bin out by 7am.
- Ensure the bin lid is fully closed.
- Return your bins to your property once emptied.