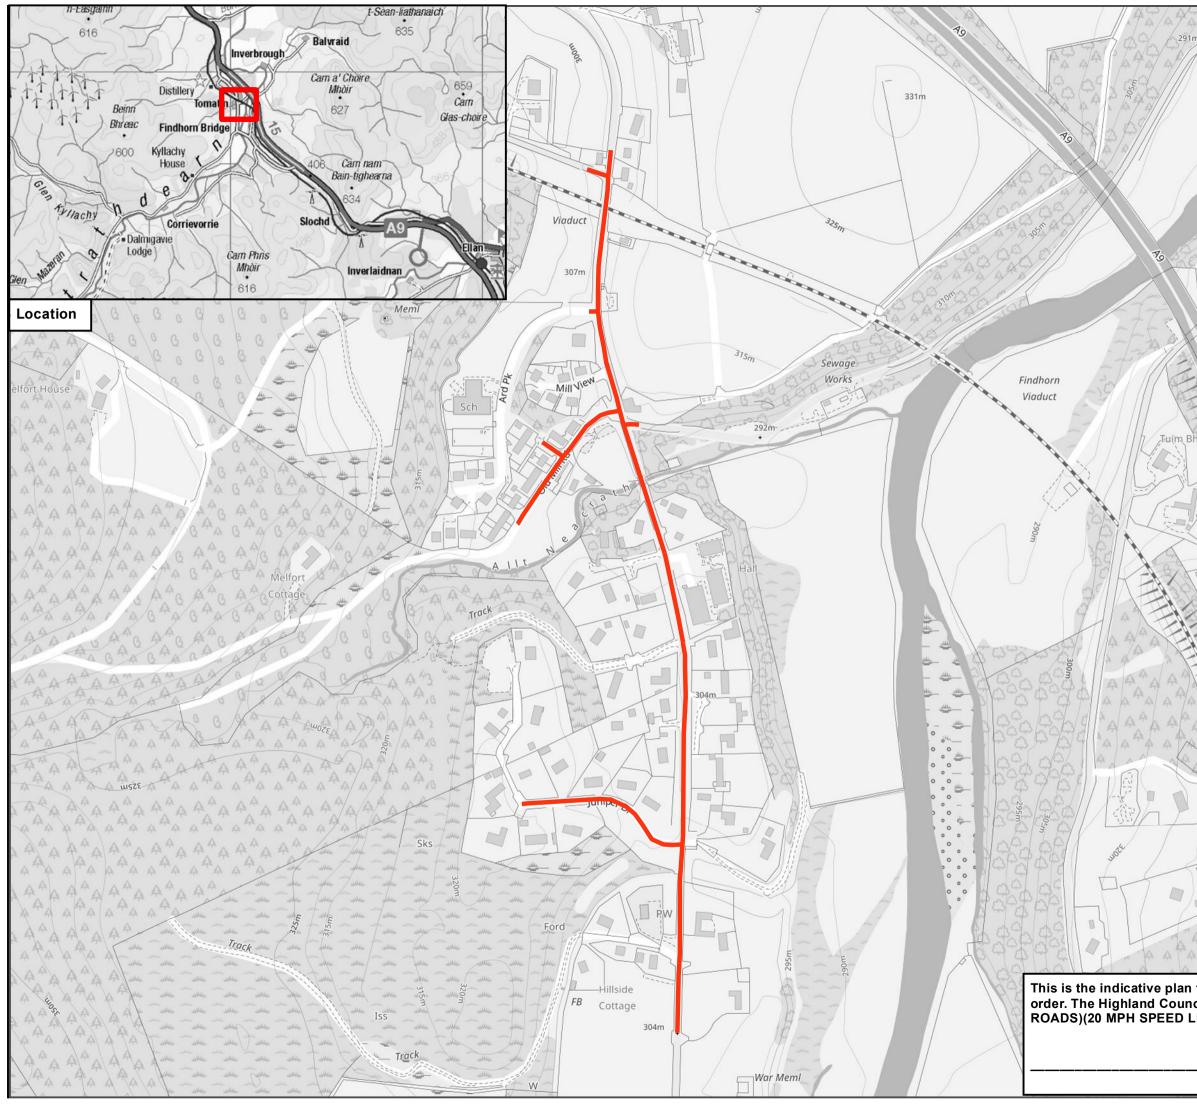

|                                      | COPYRIGHT, DESIGNS and PATENTS ACT 1988:                                                                                                                                                                                                                                                                |                  |
|--------------------------------------|---------------------------------------------------------------------------------------------------------------------------------------------------------------------------------------------------------------------------------------------------------------------------------------------------------|------------------|
| Raigbeg                              | This drawing may not be reproduced, copied<br>or used in any way without the written<br>permission of the Executive Chief Officer of<br>Infrastructure, Environment and Economy.                                                                                                                        |                  |
| 28                                   | © The Highland Council 2024                                                                                                                                                                                                                                                                             |                  |
| 285m 5 3 4                           | NOTES:                                                                                                                                                                                                                                                                                                  |                  |
| The Old<br>(Schoolhouse              | Reproduced from the Ordnance Survey<br>mapping with the permission of the<br>Controller of His Majesty's Stationery Office<br>© Crown copyright. Unauthorised<br>reproduction infringes Crown copyright and<br>may lead to prosecution or civil proceedings.<br>The Highland Council 2024 AC0000849432. |                  |
| G unor                               | 20 mph Speed Limit                                                                                                                                                                                                                                                                                      |                  |
| Dalmahoyne<br>House                  |                                                                                                                                                                                                                                                                                                         |                  |
| E Elas                               |                                                                                                                                                                                                                                                                                                         | awn Check p      |
| THE FR                               | Revision Details By                                                                                                                                                                                                                                                                                     | By Date Suf'x    |
| 8                                    | The Highland<br>Council<br>Comhairle na<br>Gàidhealtachd                                                                                                                                                                                                                                                |                  |
| Ag                                   | INFRASTRUCTURE<br>AND ENVIRONMENT                                                                                                                                                                                                                                                                       |                  |
|                                      | Roads & Infrastructure<br>Headquarters<br>Glenurquhart Road<br>Inverness<br>IV3 5NX                                                                                                                                                                                                                     |                  |
| A9                                   | Project:<br>20 mph Early Adoption<br>Title:<br>TRO Extents                                                                                                                                                                                                                                              |                  |
|                                      |                                                                                                                                                                                                                                                                                                         |                  |
| AAAAA                                | Scale ( At A3):                                                                                                                                                                                                                                                                                         | 1:4,000          |
|                                      | Drawn: RB                                                                                                                                                                                                                                                                                               | Date: 24/10/2024 |
| n for the foregoing<br>ncil (VARIOUS | Checked:                                                                                                                                                                                                                                                                                                | Date:            |
| LIMIT) Order 2024.                   | Project No:                                                                                                                                                                                                                                                                                             |                  |
| Proper Officer                       | Drawing No:<br>TROE 071                                                                                                                                                                                                                                                                                 | Rev:             |
| 1                                    |                                                                                                                                                                                                                                                                                                         |                  |