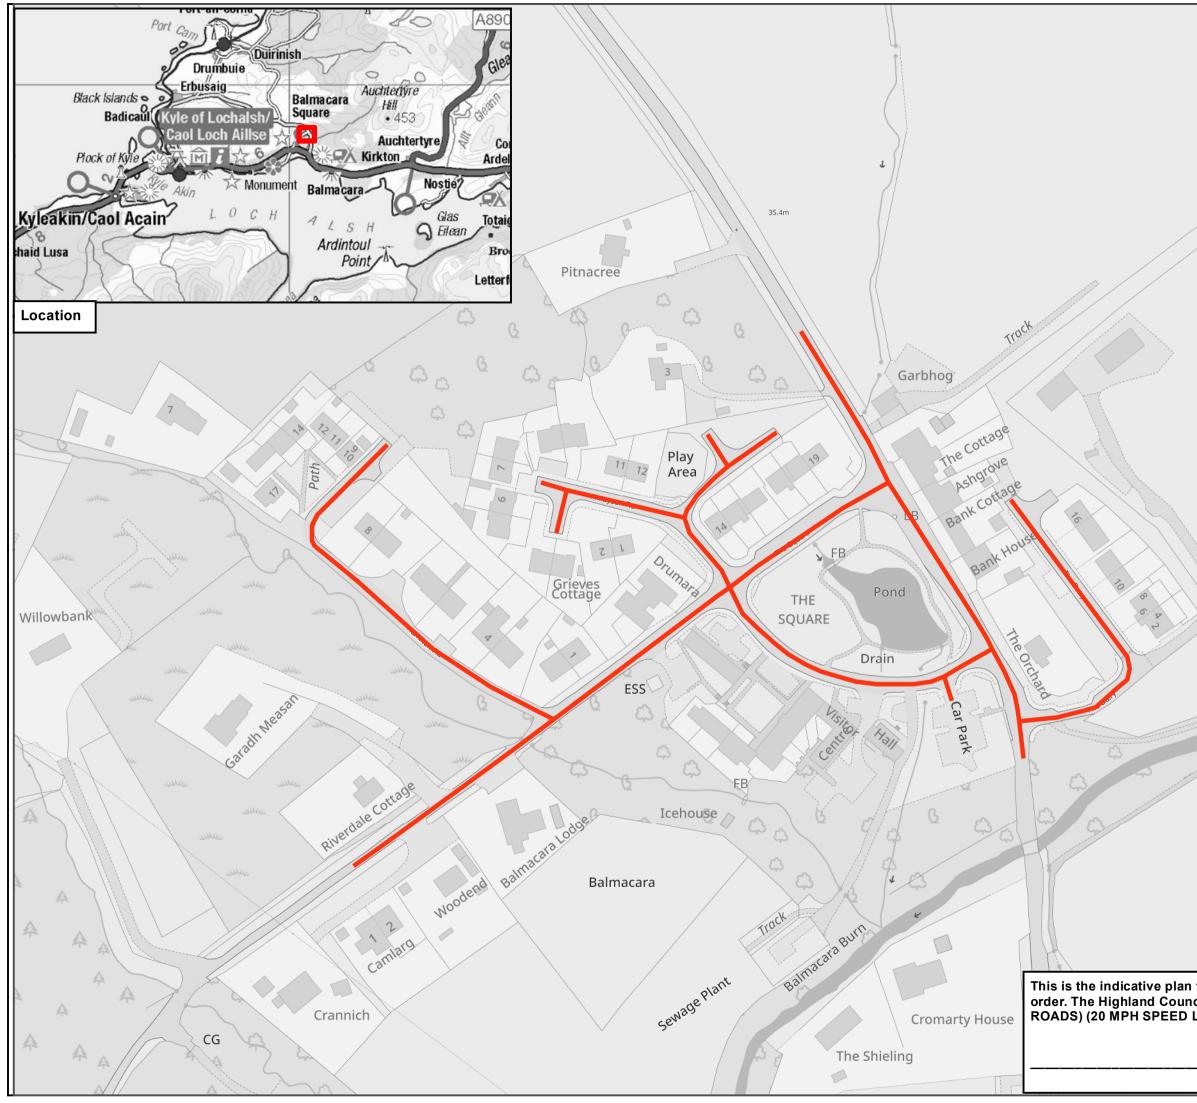

|              | COPYRIGHT, DESIGNS and PATENTS ACT<br>1988:                                                                                                                                                                                                                                                             |                                                        |                                                             |        |       |  |  |
|--------------|---------------------------------------------------------------------------------------------------------------------------------------------------------------------------------------------------------------------------------------------------------------------------------------------------------|--------------------------------------------------------|-------------------------------------------------------------|--------|-------|--|--|
|              | This drawing may not be reproduced, copies<br>or used in any way without the written<br>permission of the Executive Chief Officer of<br>Infrastructure, Environment and Economy.                                                                                                                        |                                                        |                                                             |        |       |  |  |
|              | © The Highland C                                                                                                                                                                                                                                                                                        | Council 2024                                           |                                                             |        |       |  |  |
|              | NOTES:                                                                                                                                                                                                                                                                                                  |                                                        |                                                             |        |       |  |  |
|              | Reproduced from the Ordnance Survey<br>mapping with the permission of the<br>Controller of His Majesty's Stationery Office<br>© Crown copyright. Unauthorised<br>reproduction infringes Crown copyright and<br>may lead to prosecution or civil proceedings.<br>The Highland Council 2024 AC0000849432. |                                                        |                                                             |        |       |  |  |
|              | 20 mph Speed Limit                                                                                                                                                                                                                                                                                      |                                                        |                                                             |        |       |  |  |
|              |                                                                                                                                                                                                                                                                                                         |                                                        | 1                                                           |        | 1     |  |  |
|              |                                                                                                                                                                                                                                                                                                         |                                                        |                                                             |        |       |  |  |
|              |                                                                                                                                                                                                                                                                                                         |                                                        |                                                             |        |       |  |  |
|              |                                                                                                                                                                                                                                                                                                         |                                                        |                                                             |        |       |  |  |
|              | Revision Details                                                                                                                                                                                                                                                                                        | Drawn<br>By                                            | Check<br>By                                                 | Date   | Suf'x |  |  |
|              |                                                                                                                                                                                                                                                                                                         | The                                                    | Hiał                                                        | lan    | d     |  |  |
|              |                                                                                                                                                                                                                                                                                                         |                                                        |                                                             |        |       |  |  |
|              |                                                                                                                                                                                                                                                                                                         |                                                        |                                                             |        |       |  |  |
| For          |                                                                                                                                                                                                                                                                                                         |                                                        |                                                             |        |       |  |  |
| e k          |                                                                                                                                                                                                                                                                                                         | NVII                                                   | Roads & Infrastructure<br>Headquarters<br>Glenurquhart Road |        |       |  |  |
| O Q Trock    | Roads & Infr<br>Headquarter<br>Glenurquhar                                                                                                                                                                                                                                                              | astruc<br>s                                            |                                                             |        |       |  |  |
| Path         | Roads & Infr<br>Headquarter                                                                                                                                                                                                                                                                             | astruc<br>s                                            |                                                             |        |       |  |  |
| 0 00         | Roads & Infr<br>Headquarter<br>Glenurquhar<br>Inverness                                                                                                                                                                                                                                                 | astruc<br>s<br>t Roac                                  | 1                                                           | optic  | on    |  |  |
| 0 00         | Roads & Infr<br>Headquarter<br>Glenurquhar<br>Inverness<br>IV3 5NX<br>Project:                                                                                                                                                                                                                          | astruc<br>s<br>t Roac<br><b>Earl</b>                   | y Ade                                                       | •      | on    |  |  |
| 0 00         | Roads & Infr<br>Headquarter<br>Glenurquhar<br>Inverness<br>IV3 5NX<br>Project:<br><b>20 mph</b><br>Title:                                                                                                                                                                                               | astruc<br>s<br>t Roac<br>Earl<br>) Ex                  | y Ade                                                       | 5      | on    |  |  |
| 0 00         | Roads & Infr<br>Headquarter<br>Glenurquhar<br>Inverness<br>IV3 5NX<br>Project:<br>20 mph                                                                                                                                                                                                                | astruc<br>s<br>t Roac<br>Earl<br>) Ex<br>1             | y Ade<br>tents<br>: 1,50                                    | S<br>0 |       |  |  |
| Path<br>Path | Roads & Infr<br>Headquarter<br>Glenurquhar<br>Inverness<br>IV3 5NX<br>Project:<br>20 mph<br>Title:<br>TRC<br>Scale ( At A3):                                                                                                                                                                            | astruc<br>s<br>t Roac<br>Earl<br>) Ex<br>1<br>3 C      | y Ade                                                       | S<br>0 |       |  |  |
| Path         | Roads & Infr<br>Headquarter<br>Glenurquhar<br>Inverness<br>IV3 5NX<br>Project:<br>20 mph<br>Title:<br>TRC<br>Scale ( At A3):<br>Drawn: RE                                                                                                                                                               | astruc<br>s<br>t Roac<br>Earl<br>) Ex<br>1<br>3 C      | y Ade<br>tents<br>: 1,50                                    | S<br>0 |       |  |  |
| Path<br>Path | Roads & Infr<br>Headquarter<br>Glenurquhar<br>Inverness<br>IV3 5NX<br>Project:<br>20 mph<br>Title:<br>TRC<br>Scale ( At A3):<br>Drawn: RE<br>Checked:                                                                                                                                                   | astruc<br>s<br>t Roac<br>Earl<br>) Ex<br>1<br>3 C<br>F | y Ade<br>tents<br>: 1,50                                    | S<br>0 |       |  |  |