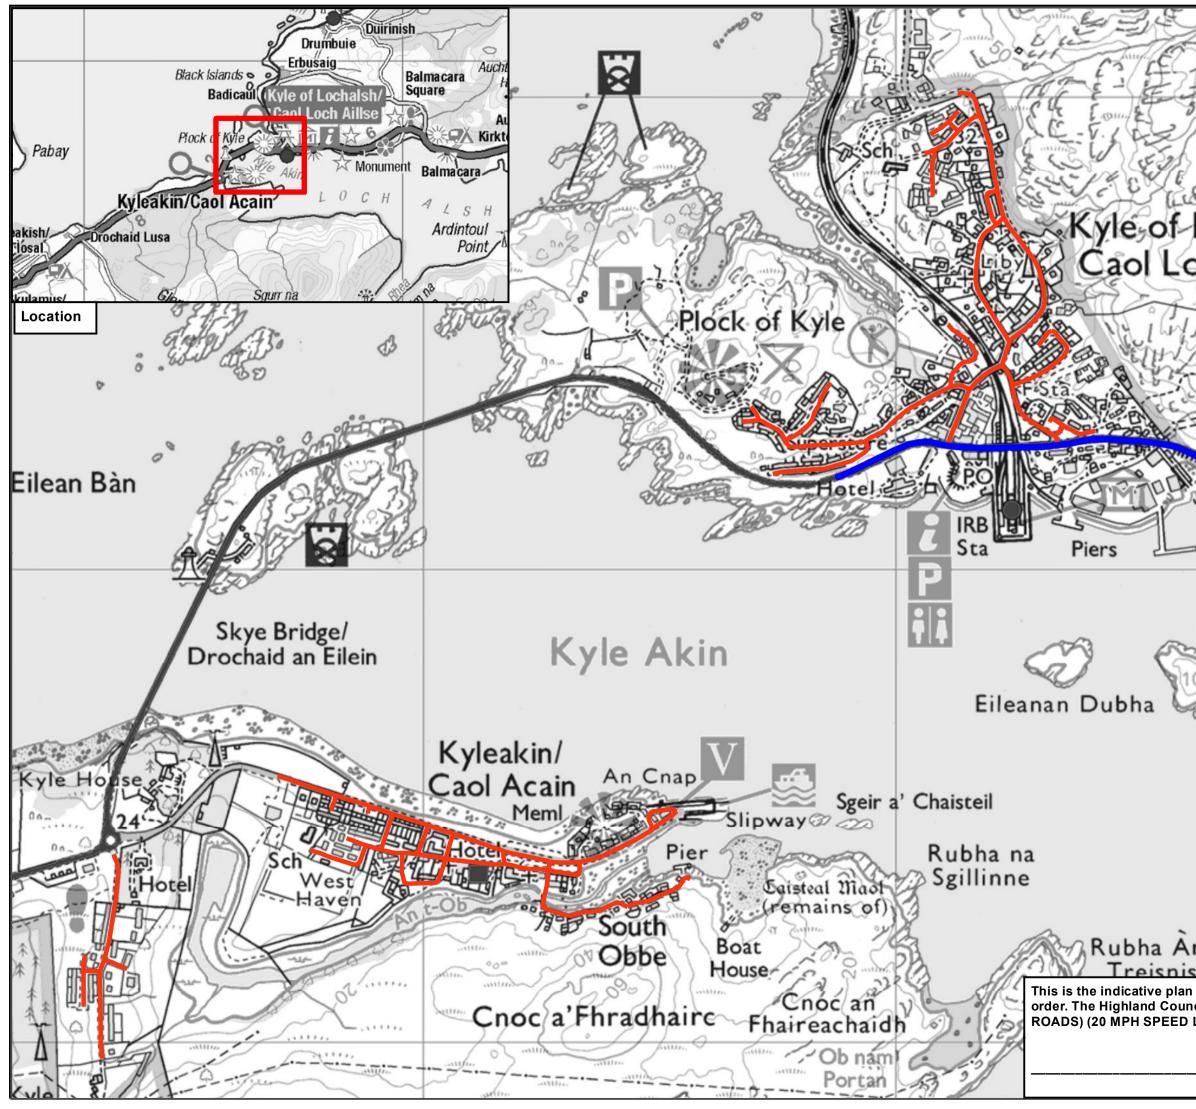

| ELIN                                                    |                                                                                                                                                                                                                                                                                                        |                                                                                             |
|---------------------------------------------------------|--------------------------------------------------------------------------------------------------------------------------------------------------------------------------------------------------------------------------------------------------------------------------------------------------------|---------------------------------------------------------------------------------------------|
| Finner SE dies                                          | COPYRIGHT, DESIGNS and PATENTS ACT 1988:                                                                                                                                                                                                                                                               |                                                                                             |
| P 2 S X                                                 | This drawing may not be reproduced, copied<br>or used in any way without the written<br>permission of the Executive Chief Officer of<br>Infrastructure, Environment and Economy.                                                                                                                       |                                                                                             |
| Rizer 2                                                 | © The Highland Council 2024                                                                                                                                                                                                                                                                            |                                                                                             |
| The Elen The        | NOTES:                                                                                                                                                                                                                                                                                                 |                                                                                             |
| Ľochalsk                                                | Reproduced from the Ordnance Survey<br>mapping with the permission of the<br>Controller of His Majesty's Stationery Office<br>© Crown copyright. Unauthorised<br>reproduction infringes Crown copyright and<br>may lead to prosecution or civil proceedings.<br>The Highland Council 2024 AC0000849432 |                                                                                             |
| och Aillse                                              | Trunk Road 20                                                                                                                                                                                                                                                                                          |                                                                                             |
| 32=1                                                    | 20 mph Speed Limit                                                                                                                                                                                                                                                                                     |                                                                                             |
| - A A                                                   | Proposed_20_mph_Roads                                                                                                                                                                                                                                                                                  |                                                                                             |
| h j C                                                   | Trunk Road shown for information only.<br>20 mph speed limit on thi section to be<br>promoted by Transport Scotland                                                                                                                                                                                    |                                                                                             |
| Creag Lois                                              |                                                                                                                                                                                                                                                                                                        |                                                                                             |
|                                                         | Revision Details By                                                                                                                                                                                                                                                                                    | n Check Date Suf'x<br>By                                                                    |
| STIDWAYS                                                | The Highland<br>Council<br>Comhairle na<br>Gàidhealtachd                                                                                                                                                                                                                                               |                                                                                             |
| INFRASTRUC<br>AND ENVIRON                               |                                                                                                                                                                                                                                                                                                        | RUCTURE                                                                                     |
| Se O                                                    | 1                                                                                                                                                                                                                                                                                                      |                                                                                             |
|                                                         | 1                                                                                                                                                                                                                                                                                                      | RONMENT                                                                                     |
|                                                         | AND ENVI<br>Roads & Infrastru<br>Headquarters<br>Glenurquhart Roa<br>Inverness                                                                                                                                                                                                                         | RONMENT                                                                                     |
|                                                         | AND ENVI<br>Roads & Infrastru<br>Headquarters<br>Glenurquhart Roa<br>Inverness<br>IV3 5NX<br>Project:                                                                                                                                                                                                  | RONMENT                                                                                     |
|                                                         | AND ENVI<br>Roads & Infrastru<br>Headquarters<br>Glenurquhart Roa<br>Inverness<br>IV3 5NX<br>Project:                                                                                                                                                                                                  | RONMENT<br>acture<br>ad                                                                     |
|                                                         | AND ENVI<br>Roads & Infrastru<br>Headquarters<br>Glenurquhart Roa<br>Inverness<br>IV3 5NX<br>Project:<br>20 mph Ea<br>Title:                                                                                                                                                                           | RONMENT<br>acture<br>ad                                                                     |
| rd                                                      | AND ENVI<br>Roads & Infrastru<br>Headquarters<br>Glenurquhart Ros<br>Inverness<br>IV3 5NX<br>Project:<br>20 mph Ea                                                                                                                                                                                     | RONMENT<br>acture<br>ad<br>rly Adoption<br>xtents                                           |
| for the foregoing                                       | AND ENVI<br>Roads & Infrastru<br>Headquarters<br>Glenurquhart Roa<br>Inverness<br>IV3 5NX<br>Project:<br>20 mph Ea<br>Title:<br>TRO E<br>Scale ( At A3):                                                                                                                                               | RONMENT<br>acture<br>ad<br>rly Adoption<br>xtents<br>1 : 8,000                              |
| 5                                                       | AND ENVI<br>Roads & Infrastru<br>Headquarters<br>Glenurquhart Roa<br>Inverness<br>IV3 5NX<br>Project:<br>20 mph Ea<br>Title:<br>TRO E<br>Scale ( At A3):<br>Drawn: RB                                                                                                                                  | RONMENT<br>acture<br>ad<br>rly Adoption<br>xtents<br>1 : 8,000<br>Date: 24/10/2024          |
| for the foregoing<br>cil (VARIOUS<br>LIMIT) Order 2024. | AND ENVI<br>Roads & Infrastru<br>Headquarters<br>Glenurquhart Ros<br>Inverness<br>IV3 5NX<br>Project:<br>20 mph Ea<br>Title:<br>TRO E<br>Scale ( At A3):<br>Drawn: RB<br>Checked:                                                                                                                      | RONMENT<br>acture<br>ad<br>rly Adoption<br>xtents<br>1 : 8,000<br>Date: 24/10/2024          |
| for the foregoing<br>cil (VARIOUS                       | AND ENVI<br>Roads & Infrastru<br>Headquarters<br>Glenurquhart Roa<br>Inverness<br>IV3 5NX<br>Project:<br>20 mph Ea<br>Title:<br>TRO E<br>Scale ( At A3):<br>Drawn: RB<br>Checked:<br>Project No:                                                                                                       | RONMENT<br>acture<br>ad<br>rly Adoption<br>xtents<br>1 : 8,000<br>Date: 24/10/2024<br>Date: |