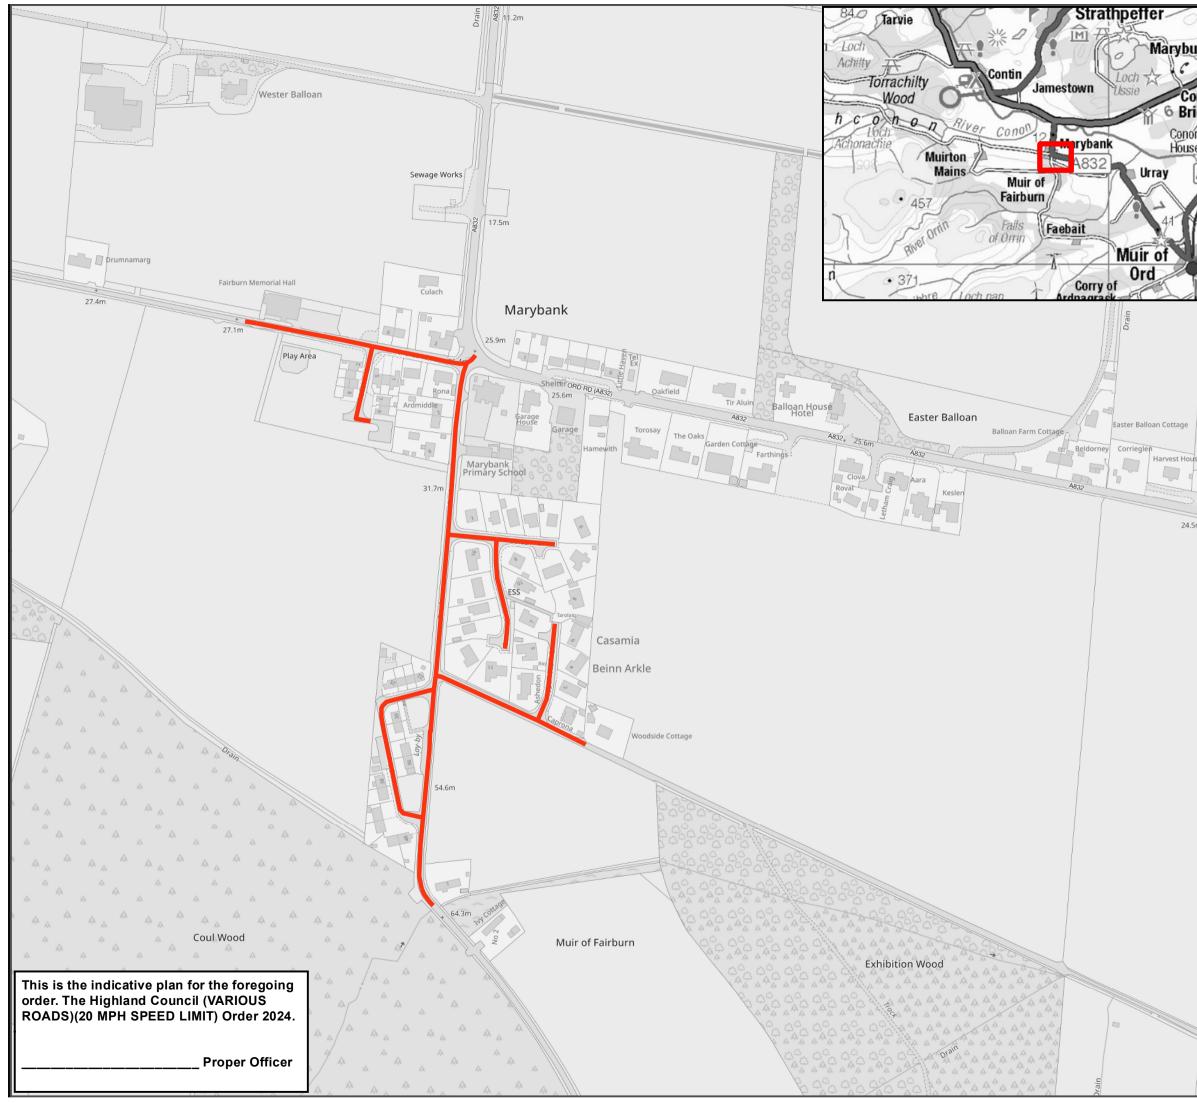

| ourgh<br>ridge<br>onon<br>ridge<br>on<br>se<br>a<br>A862<br>Balvaird<br>Ord Muir<br>N | COPYRIGHT, DESIGNS and PATENTS ACT<br>1988:<br>This drawing may not be reproduced, copied<br>or used in any way without the written<br>permission of the Executive Chief Officer of<br>Infrastructure, Environment and Economy.<br>© The Highland Council 2024<br><b>NOTES:</b><br>Reproduced from the Ordnance Survey<br>mapping with the permission of the<br>Controller of His Majesty's Stationery Office<br>© Crown copyright. Unauthorised<br>reproduction infringes Crown copyright and<br>may lead to prosecution or civil proceedings.<br>The Highland Council 2024 AC0000849432. |             |                    |        |       |
|---------------------------------------------------------------------------------------|--------------------------------------------------------------------------------------------------------------------------------------------------------------------------------------------------------------------------------------------------------------------------------------------------------------------------------------------------------------------------------------------------------------------------------------------------------------------------------------------------------------------------------------------------------------------------------------------|-------------|--------------------|--------|-------|
| A832                                                                                  | 20 mph Speed Limit                                                                                                                                                                                                                                                                                                                                                                                                                                                                                                                                                                         |             |                    |        |       |
| Location                                                                              |                                                                                                                                                                                                                                                                                                                                                                                                                                                                                                                                                                                            |             |                    |        |       |
|                                                                                       |                                                                                                                                                                                                                                                                                                                                                                                                                                                                                                                                                                                            |             |                    |        |       |
| ouse                                                                                  | Revision Details                                                                                                                                                                                                                                                                                                                                                                                                                                                                                                                                                                           | Drawn<br>By | Check<br>By        | Date   | Suf'x |
| 4.5m                                                                                  | The Highland<br>Council<br>Comhairle na<br>Gàidhealtachd                                                                                                                                                                                                                                                                                                                                                                                                                                                                                                                                   |             |                    |        |       |
|                                                                                       | INFRASTRUCTURE<br>AND ENVIRONMENT                                                                                                                                                                                                                                                                                                                                                                                                                                                                                                                                                          |             |                    |        |       |
|                                                                                       | Roads & Infrastructure<br>Headquarters<br>Glenurquhart Road<br>Inverness<br>IV3 5NX                                                                                                                                                                                                                                                                                                                                                                                                                                                                                                        |             |                    |        |       |
|                                                                                       | Project:<br>20 mph Early Adoption                                                                                                                                                                                                                                                                                                                                                                                                                                                                                                                                                          |             |                    |        |       |
|                                                                                       | Title:<br>TRO Extents                                                                                                                                                                                                                                                                                                                                                                                                                                                                                                                                                                      |             |                    |        |       |
|                                                                                       | Scale ( At A3): <b>1 : 3,000</b>                                                                                                                                                                                                                                                                                                                                                                                                                                                                                                                                                           |             |                    |        |       |
|                                                                                       | Drawn: RE                                                                                                                                                                                                                                                                                                                                                                                                                                                                                                                                                                                  | 3 D         | <sup>ate:</sup> 23 | 3/10/2 | 2024  |
|                                                                                       | Checked:                                                                                                                                                                                                                                                                                                                                                                                                                                                                                                                                                                                   | D           | ate:               |        |       |
|                                                                                       | Project No:                                                                                                                                                                                                                                                                                                                                                                                                                                                                                                                                                                                |             |                    |        |       |
| Viewhill                                                                              | Drawing No:<br>TROE_04                                                                                                                                                                                                                                                                                                                                                                                                                                                                                                                                                                     |             | lev:               |        |       |