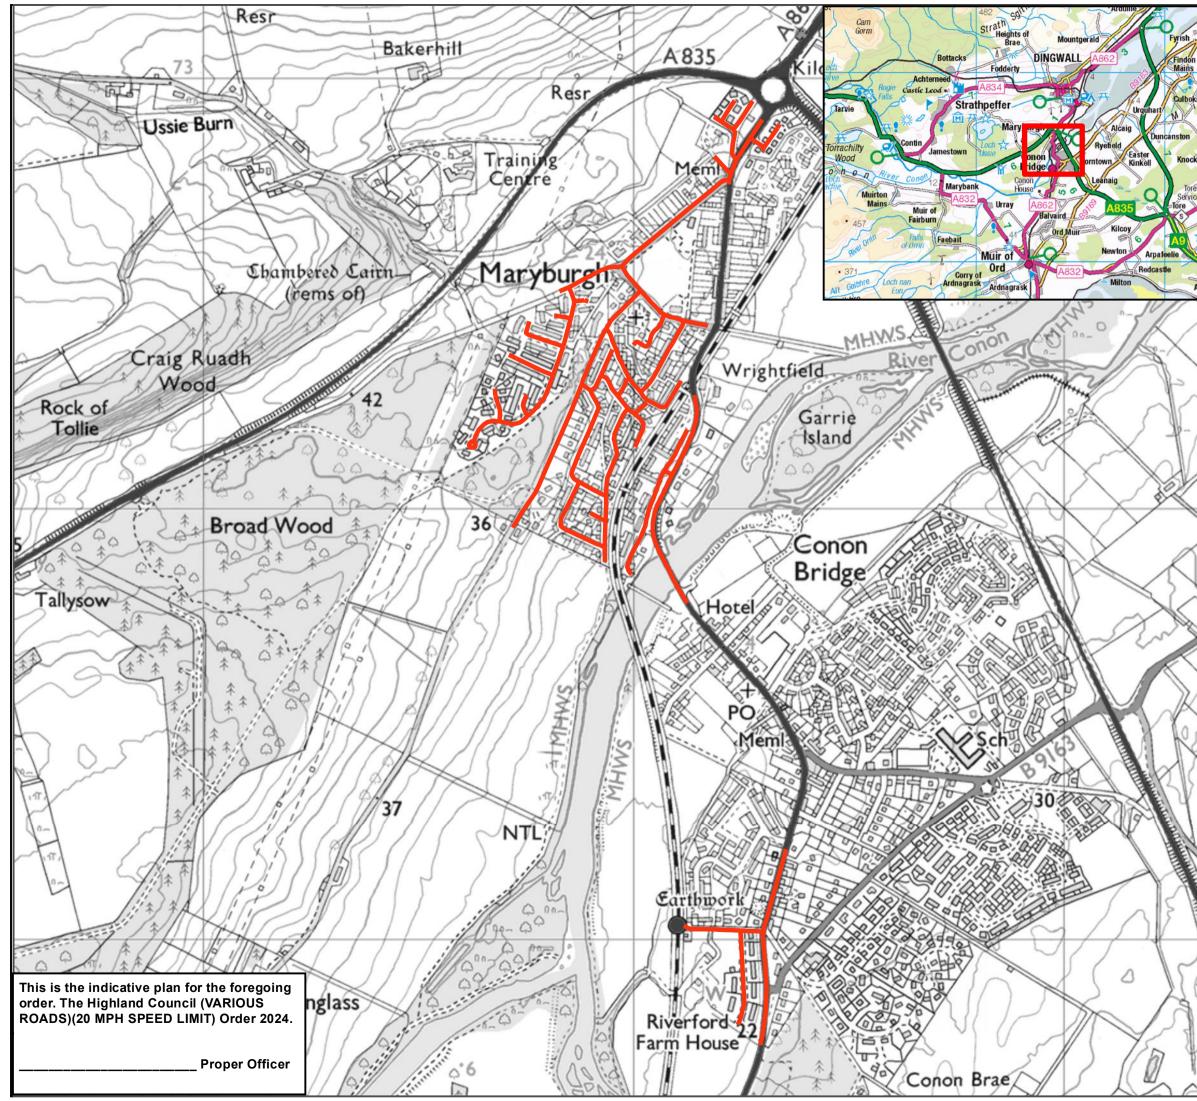

| ckbain<br>Culbo<br>D<br>S<br>D<br>S<br>D<br>S<br>D<br>S<br>D<br>S<br>D<br>S<br>D<br>S<br>D<br>S<br>D<br>S<br>D<br>S<br>D<br>S<br>D<br>S<br>D<br>S<br>D<br>S<br>D<br>S<br>D<br>S<br>D<br>S<br>D<br>S<br>D<br>S<br>D<br>S<br>D<br>S<br>D<br>S<br>D<br>S<br>D<br>S<br>D<br>S<br>D<br>S<br>D<br>S<br>D<br>S<br>D<br>S<br>D<br>S<br>D<br>S<br>D<br>S<br>D<br>S<br>D<br>S<br>D<br>S<br>D<br>S<br>D<br>S<br>D<br>S<br>D<br>S<br>D<br>S<br>D<br>S<br>D<br>S<br>D<br>S<br>D<br>S<br>D<br>S<br>D<br>S<br>D<br>S<br>D<br>S<br>D<br>S<br>D<br>S<br>D<br>S<br>D<br>S<br>D<br>S<br>D<br>S<br>D<br>S<br>D<br>S<br>D<br>S<br>D<br>S<br>D<br>S<br>D<br>S<br>D<br>S<br>D<br>S<br>D<br>S<br>D<br>S<br>D<br>S<br>D<br>S<br>D<br>S<br>D<br>S<br>D<br>S<br>D<br>S<br>D<br>S<br>D<br>S<br>D<br>S<br>D<br>S<br>D<br>S<br>D<br>S<br>D<br>S<br>D<br>S<br>D<br>S<br>D<br>S<br>D<br>S<br>D<br>S<br>D<br>S<br>D<br>S<br>D<br>S<br>D<br>S<br>D<br>S<br>D<br>S<br>D<br>S<br>D<br>S<br>D<br>S<br>D<br>S<br>D<br>S<br>D<br>S<br>D<br>S<br>D<br>S<br>D<br>S<br>D<br>S<br>D<br>S<br>D<br>S<br>D<br>S<br>D<br>S<br>D<br>S<br>D<br>S<br>D<br>S<br>D<br>S<br>D<br>S<br>D<br>S<br>D<br>S<br>D<br>S<br>D<br>S<br>D<br>S<br>D<br>S<br>S<br>S<br>S<br>S<br>S<br>S<br>S<br>S<br>S<br>S<br>S<br>S | COPYRIGHT, DESIGNS and PATENTS ACT<br>1988:<br>This drawing may not be reproduced, copied<br>or used in any way without the written<br>permission of the Executive Chief Officer of<br>Infrastructure, Environment and Economy.<br>© The Highland Council 2024<br><b>NOTES:</b><br>Reproduced from the Ordnance Survey<br>mapping with the permission of the<br>Controller of His Majesty's Stationery Office<br>© Crown copyright. Unauthorised<br>reproduction infringes Crown copyright and<br>may lead to prosecution or civil proceedings.<br>The Highland Council 2024 AC0000849432 |                                  |                                     |      |       |  |
|-------------------------------------------------------------------------------------------------------------------------------------------------------------------------------------------------------------------------------------------------------------------------------------------------------------------------------------------------------------------------------------------------------------------------------------------------------------------------------------------------------------------------------------------------------------------------------------------------------------------------------------------------------------------------------------------------------------------------------------------------------------------------------------------------------------------------------------------------------------------------------------------------------------------------------------------------------------------------------------------------------------------------------------------------------------------------------------------------------------------------------------------------------------------------------------------------------------------------------------------------------|-------------------------------------------------------------------------------------------------------------------------------------------------------------------------------------------------------------------------------------------------------------------------------------------------------------------------------------------------------------------------------------------------------------------------------------------------------------------------------------------------------------------------------------------------------------------------------------------|----------------------------------|-------------------------------------|------|-------|--|
|                                                                                                                                                                                                                                                                                                                                                                                                                                                                                                                                                                                                                                                                                                                                                                                                                                                                                                                                                                                                                                                                                                                                                                                                                                                       | Revision Details                                                                                                                                                                                                                                                                                                                                                                                                                                                                                                                                                                          | Drawn<br>By                      | Check<br>By                         | Date | Suf'x |  |
| Cornto<br>27 s                                                                                                                                                                                                                                                                                                                                                                                                                                                                                                                                                                                                                                                                                                                                                                                                                                                                                                                                                                                                                                                                                                                                                                                                                                        | The Highland<br>Council<br>Comhairle na<br>Gàidhealtachd                                                                                                                                                                                                                                                                                                                                                                                                                                                                                                                                  |                                  |                                     |      |       |  |
|                                                                                                                                                                                                                                                                                                                                                                                                                                                                                                                                                                                                                                                                                                                                                                                                                                                                                                                                                                                                                                                                                                                                                                                                                                                       | INFRASTRUCTURE<br>AND ENVIRONMENT                                                                                                                                                                                                                                                                                                                                                                                                                                                                                                                                                         |                                  |                                     |      |       |  |
|                                                                                                                                                                                                                                                                                                                                                                                                                                                                                                                                                                                                                                                                                                                                                                                                                                                                                                                                                                                                                                                                                                                                                                                                                                                       | Roads & Infrastructure<br>Headquarters<br>Glenurquhart Road<br>Inverness<br>IV3 5NX                                                                                                                                                                                                                                                                                                                                                                                                                                                                                                       |                                  |                                     |      |       |  |
| 42                                                                                                                                                                                                                                                                                                                                                                                                                                                                                                                                                                                                                                                                                                                                                                                                                                                                                                                                                                                                                                                                                                                                                                                                                                                    | Project:<br>20 mph Early Adoption                                                                                                                                                                                                                                                                                                                                                                                                                                                                                                                                                         |                                  |                                     |      |       |  |
|                                                                                                                                                                                                                                                                                                                                                                                                                                                                                                                                                                                                                                                                                                                                                                                                                                                                                                                                                                                                                                                                                                                                                                                                                                                       | TRO Extents                                                                                                                                                                                                                                                                                                                                                                                                                                                                                                                                                                               |                                  |                                     |      |       |  |
| K)XC                                                                                                                                                                                                                                                                                                                                                                                                                                                                                                                                                                                                                                                                                                                                                                                                                                                                                                                                                                                                                                                                                                                                                                                                                                                  |                                                                                                                                                                                                                                                                                                                                                                                                                                                                                                                                                                                           | Scale ( At A3): <b>1 : 8,780</b> |                                     |      |       |  |
| 1 Sector                                                                                                                                                                                                                                                                                                                                                                                                                                                                                                                                                                                                                                                                                                                                                                                                                                                                                                                                                                                                                                                                                                                                                                                                                                              | Scale ( At A3):                                                                                                                                                                                                                                                                                                                                                                                                                                                                                                                                                                           | 1                                | : 8,78                              | U    |       |  |
|                                                                                                                                                                                                                                                                                                                                                                                                                                                                                                                                                                                                                                                                                                                                                                                                                                                                                                                                                                                                                                                                                                                                                                                                                                                       | Drawn: RE                                                                                                                                                                                                                                                                                                                                                                                                                                                                                                                                                                                 |                                  | <b>: 8,78</b><br><sup>ate:</sup> 23 |      | 024   |  |
|                                                                                                                                                                                                                                                                                                                                                                                                                                                                                                                                                                                                                                                                                                                                                                                                                                                                                                                                                                                                                                                                                                                                                                                                                                                       | Drawn: RE<br>Checked:                                                                                                                                                                                                                                                                                                                                                                                                                                                                                                                                                                     | 3 D                              | -                                   |      | 024   |  |
|                                                                                                                                                                                                                                                                                                                                                                                                                                                                                                                                                                                                                                                                                                                                                                                                                                                                                                                                                                                                                                                                                                                                                                                                                                                       | Drawn: RE                                                                                                                                                                                                                                                                                                                                                                                                                                                                                                                                                                                 | 3 D                              | <sup>ate:</sup> 23                  |      | 024   |  |