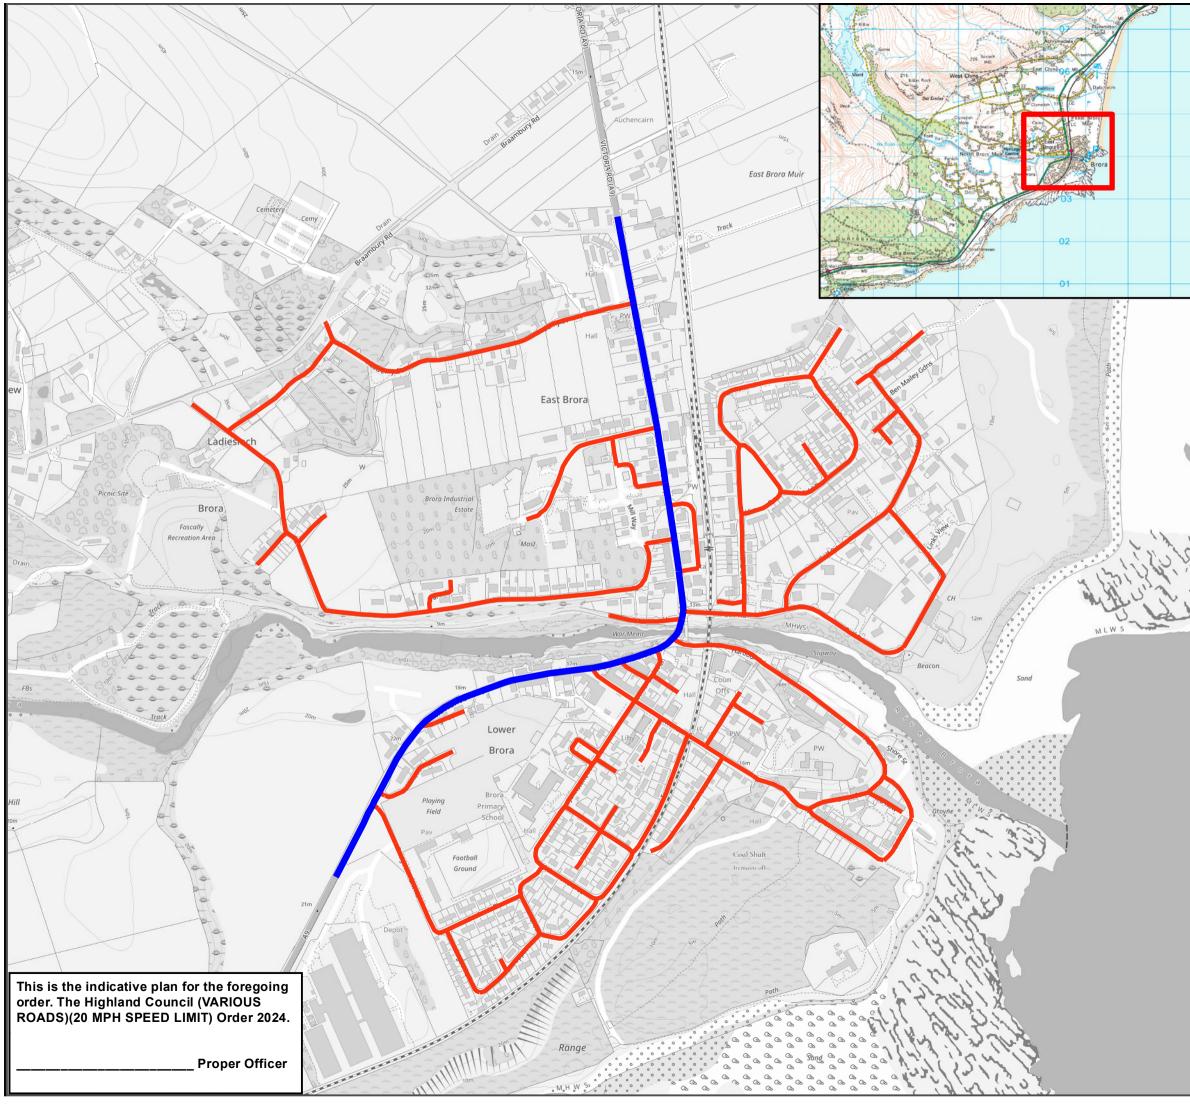

|                                         | CODVDICHT DESIGNS and DATENTS ACT                                                                                                                                                                                                                                                                       |
|-----------------------------------------|---------------------------------------------------------------------------------------------------------------------------------------------------------------------------------------------------------------------------------------------------------------------------------------------------------|
|                                         | COPYRIGHT, DESIGNS and PATENTS ACT<br>1988:                                                                                                                                                                                                                                                             |
|                                         | This drawing may not be reproduced, copied<br>or used in any way without the written<br>permission of the Executive Chief Officer of<br>Infrastructure, Environment and Economy.                                                                                                                        |
|                                         | © The Highland Council 2024                                                                                                                                                                                                                                                                             |
|                                         | NOTES:                                                                                                                                                                                                                                                                                                  |
|                                         | Reproduced from the Ordnance Survey<br>mapping with the permission of the<br>Controller of His Majesty's Stationery Office<br>© Crown copyright. Unauthorised<br>reproduction infringes Crown copyright and<br>may lead to prosecution or civil proceedings.<br>The Highland Council 2024 AC0000849432. |
| Location                                | 20 mph Speed Limit                                                                                                                                                                                                                                                                                      |
| Location                                | Trunk Road not included in order                                                                                                                                                                                                                                                                        |
|                                         | Trunk Road shown for information only.<br>20 mph speed limit on this section to be<br>promoted by Transport Scotland.                                                                                                                                                                                   |
|                                         | Revision Details <sup>Drawn Check</sup> Date Suf'x<br>By By                                                                                                                                                                                                                                             |
|                                         | The Highland<br>Council<br>Comhairle na<br>Gàidhealtachd                                                                                                                                                                                                                                                |
| all | ····                                                                                                                                                                                                                                                                                                    |
| and the second                          | INFRASTRUCTURE<br>AND ENVIRONMENT                                                                                                                                                                                                                                                                       |
| a det                                   | INFRASTRUCTURE                                                                                                                                                                                                                                                                                          |
|                                         | INFRASTRUCTURE<br>AND ENVIRONMENT<br>Roads & Infrastructure<br>Headquarters<br>Glenurquhart Road<br>Inverness                                                                                                                                                                                           |
|                                         | INFRASTRUCTURE<br>AND ENVIRONMENT<br>Roads & Infrastructure<br>Headquarters<br>Glenurquhart Road<br>Inverness<br>IV3 5NX<br>Project:                                                                                                                                                                    |
|                                         | INFRASTRUCTURE<br>AND ENVIRONMENT<br>Roads & Infrastructure<br>Headquarters<br>Glenurquhart Road<br>Inverness<br>IV3 5NX<br>Project:<br>20 mph Early Adoption                                                                                                                                           |
|                                         | INFRASTRUCTURE<br>AND ENVIRONMENT<br>Roads & Infrastructure<br>Headquarters<br>Glenurquhart Road<br>Inverness<br>IV3 5NX<br>Project:<br>20 mph Early Adoption<br>Title:<br>TRO Extents                                                                                                                  |
|                                         | INFRASTRUCTURE<br>AND ENVIRONMENT<br>Roads & Infrastructure<br>Headquarters<br>Glenurquhart Road<br>Inverness<br>IV3 5NX<br>Project:<br>20 mph Early Adoption<br>Title:<br>TRO Extents<br>Scale (At A3):<br>1: 6,000                                                                                    |
|                                         | INFRASTRUCTURE<br>AND ENVIRONMENT<br>Roads & Infrastructure<br>Headquarters<br>Glenurquhart Road<br>Inverness<br>IV3 5NX<br>Project:<br>20 mph Early Adoption<br>Title:<br>TRO Extents<br>Scale (At A3):<br>1: 6,000<br>Drawn: RB Date: 25/10/2024                                                      |
|                                         | INFRASTRUCTURE   INFRASTRUCTURE   AND ENVIRONMENT   Roads & Infrastructure   Headquarters Glenurquhart Road   Inverness IV3 5NX   Project:   20 mph Early Adoption   Title: TRO Extents   Scale (At A3): 1 : 6,000   Drawn: RB Date:   Date: Date:                                                      |