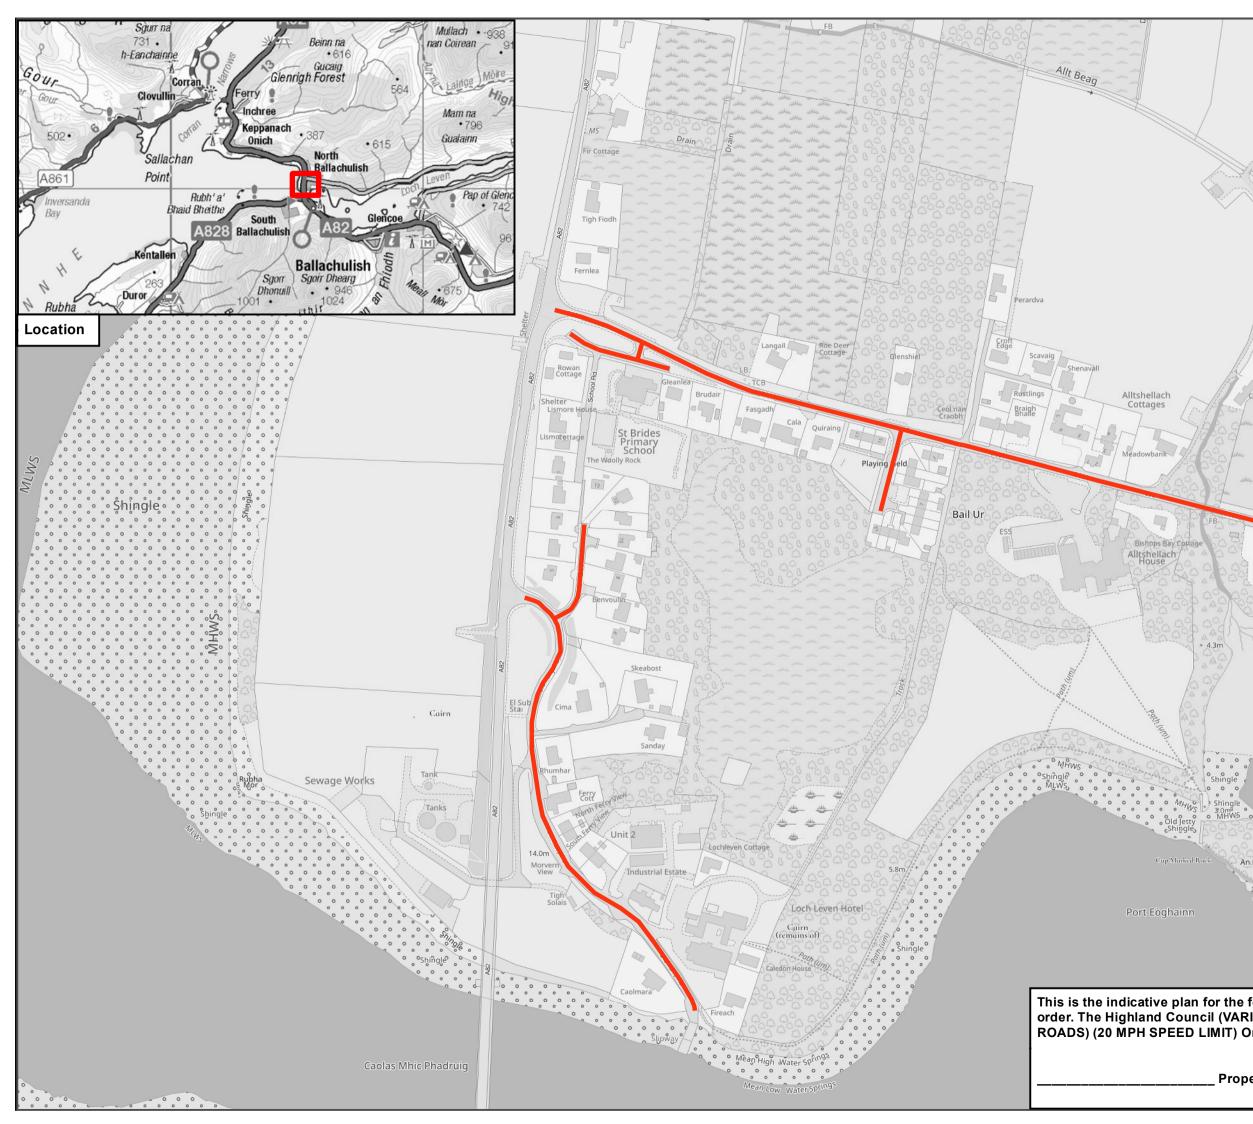

## 20 mph Early Adoption

| Dùnan       |                 |         |  |
|-------------|-----------------|---------|--|
| MLWS Rock   | TRO Extents     |         |  |
|             | Scale ( At A3): | 1:3,000 |  |
|             | Drawn: RB       | Date:   |  |
| foregoing   | Checked:        | Date:   |  |
| Order 2024. | Project No:     |         |  |
| er Officer  | Drawing No:     | Rev:    |  |
|             | TROE_095        |         |  |