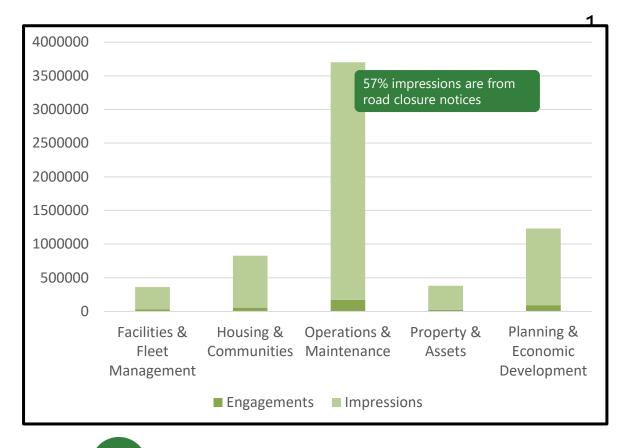

#### **Service Dashboard - Place**

The service cluster 'Place' combines Facilities & Fleet Management, Housing & Communities, Operations & Maintenance, Property & Assets and Planning & Economic Development. The service dashboards are intended to give an overview and insight into content from each service, it is not meant for comparison purposes against other services.

# Total results - Place: 5.44M 295.5K 3.06% Impressions Engagements Engagement Rate

| Top performing posts by Impressions                  |    |         |
|------------------------------------------------------|----|---------|
| Naver Bridge replacement contract awarded to Wills[] | FB | 116,225 |
| Official opening of Dog Falls in Glen Affric         | FB | 105,262 |
| Temporary Road Closures in Inverness                 | FB | 81,788  |

| Operations & Maintenance (Impressions)         |    |        |
|------------------------------------------------|----|--------|
| Temporary Road Closures in Inverness           | FB | 81,788 |
| Resurfacing roadworks on C1229 Dunvegan        | FB | 56,225 |
| What's next for Whin Park? Inverness play park | FB | 54,066 |