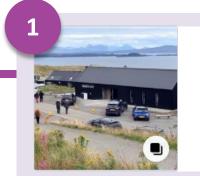

# **Social Dashboard - Instagram**

| Top three posts by Likes                                       |    |
|----------------------------------------------------------------|----|
| The 'lonad an Stòir' or 'The Storr Centre' is officially open! | 58 |
| Mother and daughter create mood boosting mural at school       | 45 |
| Official opening of new path alongside the A862                | 35 |

The 'lonad an Stòir' or 'The Storr Centre' is officially open! (2) @the.storr The centre provides retail space and a multi-purpose room [...]

**1,703** Impressions / **58** Likes