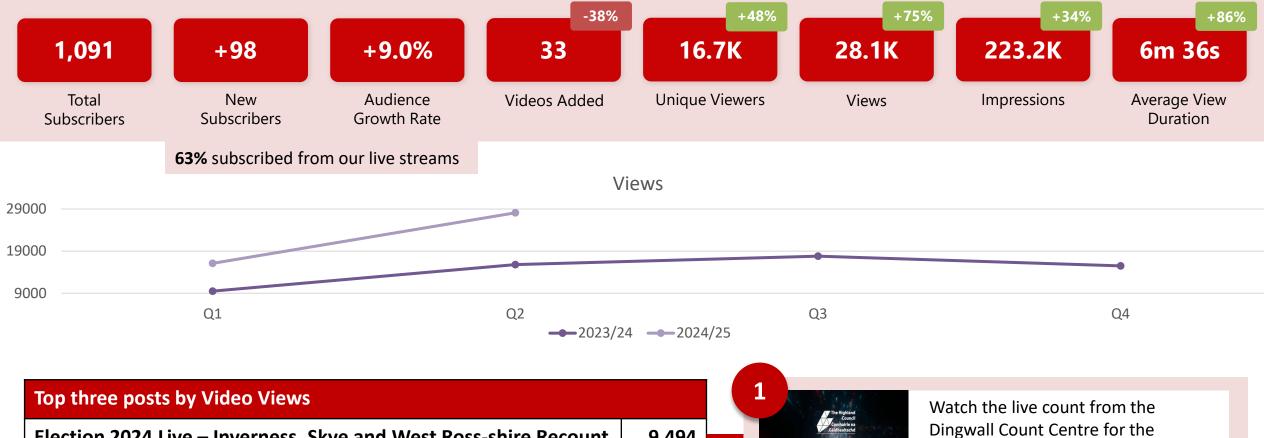

#### **Social Dashboard - YouTube**

| The state of the s |       |
|--------------------------------------------------------------------------------------------------------------------------------------------------------------------------------------------------------------------------------------------------------------------------------------------------------------------------------------------------------------------------------------------------------------------------------------------------------------------------------------------------------------------------------------------------------------------------------------------------------------------------------------------------------------------------------------------------------------------------------------------------------------------------------------------------------------------------------------------------------------------------------------------------------------------------------------------------------------------------------------------------------------------------------------------------------------------------------------------------------------------------------------------------------------------------------------------------------------------------------------------------------------------------------------------------------------------------------------------------------------------------------------------------------------------------------------------------------------------------------------------------------------------------------------------------------------------------------------------------------------------------------------------------------------------------------------------------------------------------------------------------------------------------------------------------------------------------------------------------------------------------------------------------------------------------------------------------------------------------------------------------------------------------------------------------------------------------------------------------------------------------------|-------|
| Election 2024 Live – Inverness, Skye and West Ross-shire Recount                                                                                                                                                                                                                                                                                                                                                                                                                                                                                                                                                                                                                                                                                                                                                                                                                                                                                                                                                                                                                                                                                                                                                                                                                                                                                                                                                                                                                                                                                                                                                                                                                                                                                                                                                                                                                                                                                                                                                                                                                                                               | 9,494 |
| Election 2024 Live                                                                                                                                                                                                                                                                                                                                                                                                                                                                                                                                                                                                                                                                                                                                                                                                                                                                                                                                                                                                                                                                                                                                                                                                                                                                                                                                                                                                                                                                                                                                                                                                                                                                                                                                                                                                                                                                                                                                                                                                                                                                                                             | 4,256 |
| How to complete your postal vote pack – UK General Election                                                                                                                                                                                                                                                                                                                                                                                                                                                                                                                                                                                                                                                                                                                                                                                                                                                                                                                                                                                                                                                                                                                                                                                                                                                                                                                                                                                                                                                                                                                                                                                                                                                                                                                                                                                                                                                                                                                                                                                                                                                                    | 1,312 |

The Highland Council Communication Communica

Watch the live count from the Dingwall Count Centre for the Inverness, Skye and West Ross-shire constituency.

**9.5K** views / **9.5K** views since published