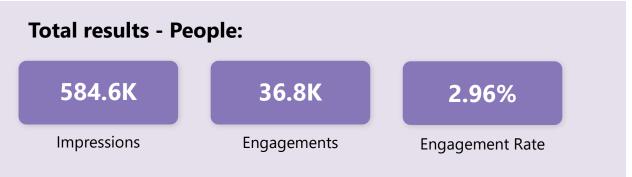

### **Service Dashboard - People**

The service cluster 'People' combines Education and Learning, and Health and Social Care. The service dashboards are intended to give an overview and insight into content from each service, it is not meant for comparison purposes against other services.

Results are cumulative from April 2024

| Top performing posts by Impressions                 |    |        |
|-----------------------------------------------------|----|--------|
| Whooping cough is serious. Initial symptoms include | FB | 44,700 |
| Mother and daughter team create mood boosting mural | FB | 40,312 |
| The Family Centre receives excellent report         | FB | 26,652 |