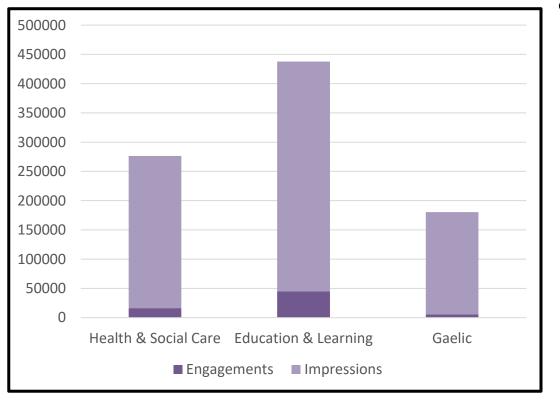

### **Service Dashboard - People**

The service cluster 'People' combines Education and Learning, and Health and Social Care. The service dashboards are intended to give an overview and insight into content from each service, it is not meant for comparison purposes against other services.

Results are cumulative from April 2024

| Top performing posts by Impressions                 |    |        |
|-----------------------------------------------------|----|--------|
| Whooping cough is serious. Initial symptoms include | FB | 44,700 |
| Mother and daughter team create mood boosting mural | FB | 40,312 |
| The Family Centre receives excellent report         | FB | 26,652 |

| Health and Social Care (Impressions)         |    |        |
|----------------------------------------------|----|--------|
| Whooping cough is serious – information      | FB | 44,700 |
| Check child vaccination for whooping cough   | FB | 25,940 |
| Team win at Council Staff Recognition Awards | FB | 20,287 |

| Gaelic (Impressions)                     |    |        |
|------------------------------------------|----|--------|
| Gaelic short courses in Inverness        | FB | 16,647 |
| Job vacancies in Education (Gaelic) (p)  | FB | 32,063 |
| Job vacancy – Lochaber High (Gaelic) (p) | FB | 35,748 |