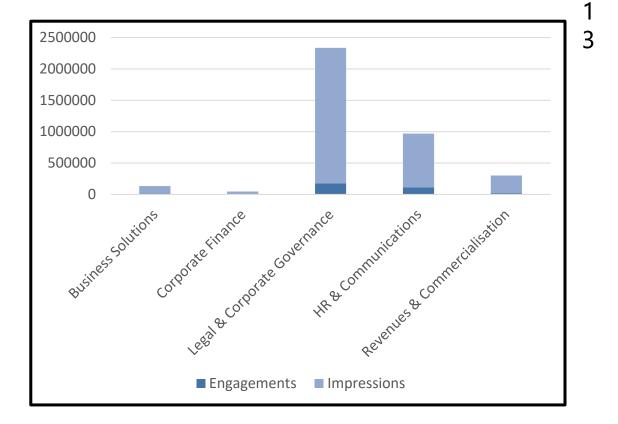

# **Service Dashboard - Corporate**

The service cluster 'Corporate' combines Business Solutions, Corporate Finance, Legal & Corporate Governance, Human Resources & Communications and Revenues & Commercialisation. The service dashboards are intended to give an overview and insight into content from each service, it is not meant for comparison purposes against other services.

Results are cumulative from April 2024

#### **Total results - Corporate:**

3.17M

302.6K

3.22%

**Impressions** 

Engagements

**Engagement Rate** 

| Top performing posts by Impressions                      |    |        |
|----------------------------------------------------------|----|--------|
| Launch of Highland Campervan & Motorhome Scheme          | FB | 58,587 |
| Inverness, Skye & West Ross-shire constituency result    | Х  | 21,644 |
| Job vacancy – Portfolio Manager to realise Delivery Plan | FB | 39,197 |