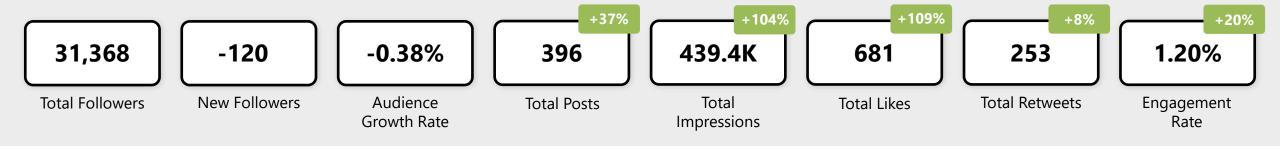

# **Social Dashboard – X/Twitter**

| Top three posts by Impressions                              |        |
|-------------------------------------------------------------|--------|
| Inverness, Skye and West Ross-shire constituency result     | 21,644 |
| Recount for Inverness, Skye and West Ross-shire is underway | 16,346 |
| Road closure: C1237 between Merkadale and Glenbrittle       | 14,533 |