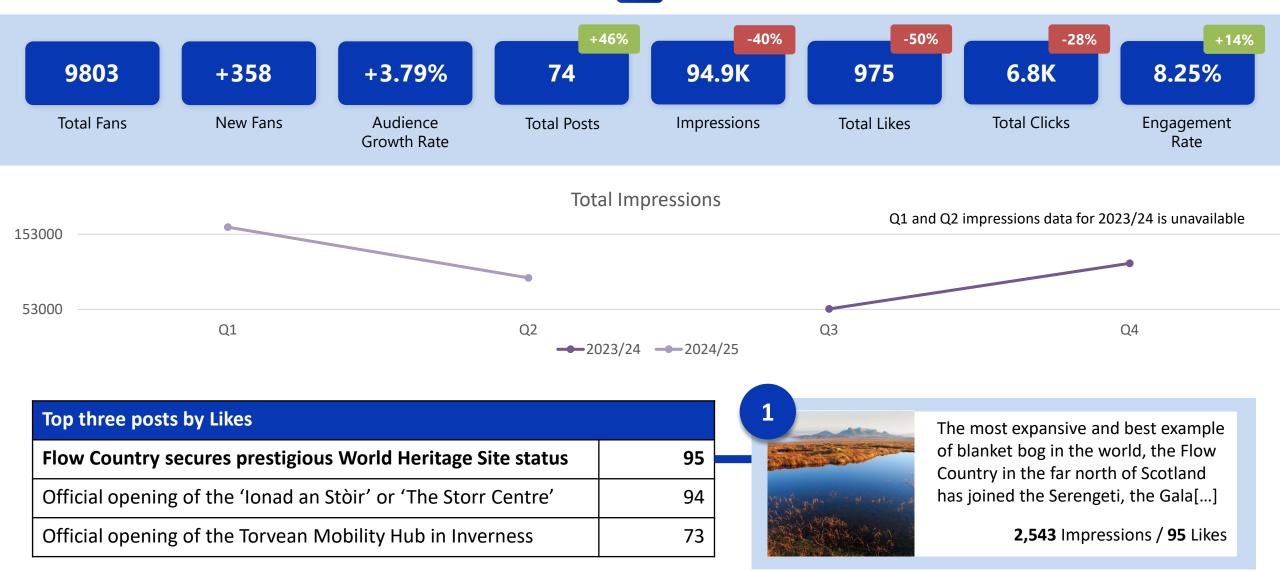

#### **Social Dashboard - Facebook**

| Top three posts by Impressions                            |         |
|-----------------------------------------------------------|---------|
| Secondary Head Teacher opportunities in the Highlands (p) | 549,459 |
| We're hiring! Join our ICT services team (p)              | 80,519  |
| Official opening of new path alongside A862 Inverness     | 75,515  |

Head Teacher Opportunities
Fortrose Academy & Tain Royal Academy
full liene positions
relocation
package may be available foreign & Butter of the control of

Secondary Head Teacher opportunities in the Highlands. Apply online [...]

**549,459** Impressions / **222,593** Reach