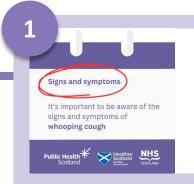

Results are cumulative from April 2024

| Top performing posts by Impressions                 |    |        |
|-----------------------------------------------------|----|--------|
| Whooping cough is serious. Initial symptoms include | FB | 44,700 |
| Mother and daughter team create mood boosting mural | FB | 40,312 |
| The Family Centre receives excellent report         | FB | 26,652 |

Whooping cough is serious. Initial symptoms include a runny nose, red and watery eyes, a sore throat, and a slightly raised temperature.

**44,700** Impressions / **5,869** Engage.