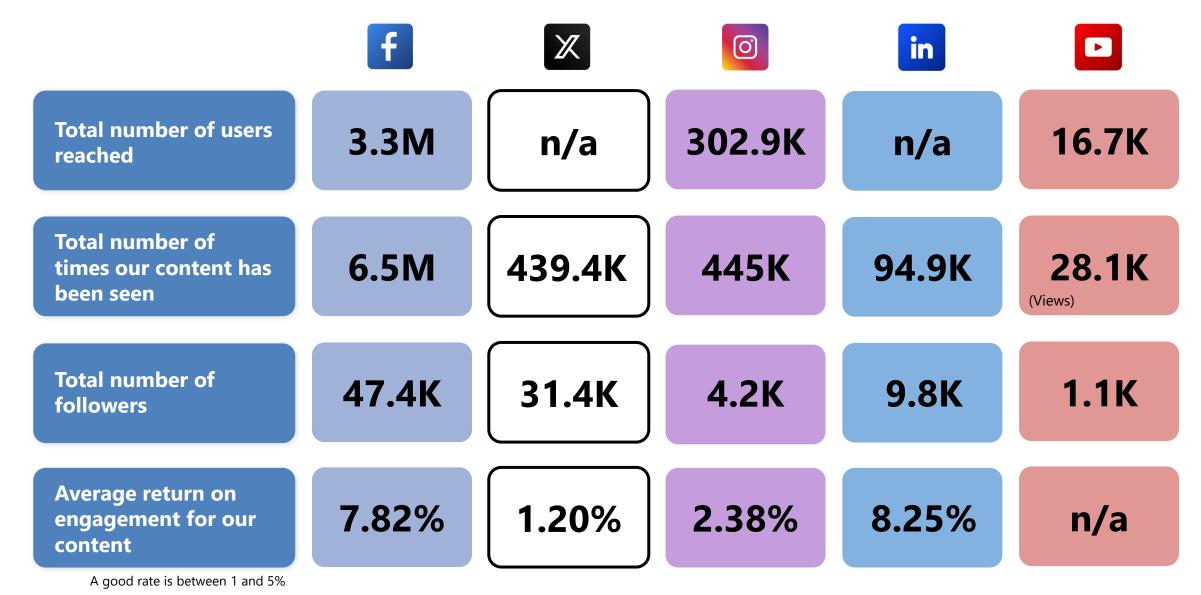

# Social Media Analytics

Q2 (July to September) 2024/25

The Highland Council uses six social media channels – Facebook, X (Twitter), Instagram, YouTube, LinkedIn, and Flickr.

This report provides an analysis of our social media for Q2 2024/25.



# **Q2 2024/25 overview**



#### **Social Dashboard - Facebook**







| Top three posts by Impressions                            |         |
|-----------------------------------------------------------|---------|
| Secondary Head Teacher opportunities in the Highlands (p) | 549,459 |
| We're hiring! Join our ICT services team (p)              | 80,519  |
| Official opening of new path alongside A862 Inverness     | 75,515  |

Head Teacher Opportunities
Fortrose Academy & Tain Royal Academy
full liene positions
relocation
package may be available foreign & Butter of the control of

Secondary Head Teacher opportunities in the Highlands. Apply online [...]

**549,459** Impressions / **222,593** Reach

# **Social Dashboard – X/Twitter**







| Top three posts by Impressions                              |        |