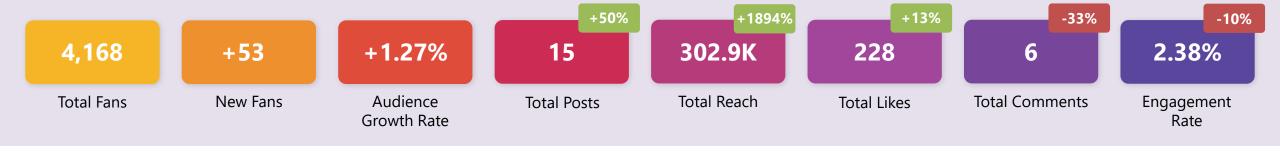

# **Social Dashboard - Instagram**

| Top three posts by Likes                                       |    |
|----------------------------------------------------------------|----|
| The 'lonad an Stòir' or 'The Storr Centre' is officially open! | 58 |
| Mother and daughter create mood boosting mural at school       | 45 |
| Official opening of new path alongside the A862                | 35 |