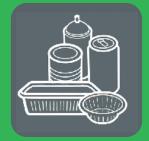

## What goes in your blue recycling bin?

cardboard cartons

plastic bottles, pots, tubs & trays

**RINSED & TOPS OFF\*** 

- ✓ Food Tins
- √ Fizzy Juice Cans
- ✓ Beer Cans
- ✓ Pet Food Tins
- ✓ Aerosols
- ✓ Aluminium foil/ trays (clean, no food residue)

#### December

MON - A

food tins. drink cans. aerosols & aluminium foil/trays