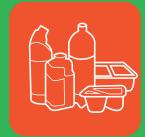

## What goes in your blue recycling bin?

cardboard cartons

plastic bottles, pots, tubs & trays

**RINSED & TOPS OFF\*** 

- ✓ Food Tins
- √ Fizzy Juice Cans
- ✓ Beer Cans
- ✓ Pet Food Tins
- ✓ Aerosols
- ✓ Aluminium foil/ trays (clean, no food residue)

- ✓ Papers
- ✓ Magazines
- **✓ Unwanted Mail**
- ✓ Phone Books
- √ Greetings Cards
- √ Shredded Paper
- ✓ Catalogues
- ✓ Envelopes (excluding windows)

- **Juice Cartons**
- **Milk Cartons**
- ✓ Soup Cartons
- ✓ Food Cartons

- ✓ Cereal Boxes
- ✓ Cardboard Boxes ✓ Milk Bottles
- √ Egg Boxes
- √ Toilet Roll Tubes
- ✓ Kitchen Roll **Tubes**

RINSED & TOPS OFF\*

- √ Fizzy Juice Bottles
- **√** Water Bottles
- ✓ Detergent Bottles
- √ Toiletry Bottl<u>es</u>
- √ Food Trays
- √ Plastic Punnets
- √ Yoghurt Pots etc