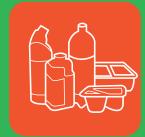

# What goes in your blue recycling bin?

cardboard cartons

plastic bottles, pots, tubs & trays

**RINSED & TOPS OFF\*** 

- ✓ Food Tins
- √ Fizzy Juice Cans
- ✓ Beer Cans
- ✓ Pet Food Tins
- ✓ Aerosols
- ✓ Aluminium foil/ trays (clean, no food residue)

- ✓ Papers
- ✓ Magazines
- **✓ Unwanted Mail**
- ✓ Phone Books
- √ Greetings Cards
- √ Shredded Paper
- ✓ Catalogues
- ✓ Envelopes (excluding windows)

- **Juice Cartons**
- **Milk Cartons**
- ✓ Soup Cartons
- ✓ Food Cartons

- ✓ Cereal Boxes
- ✓ Cardboard Boxes ✓ Milk Bottles
- √ Egg Boxes
- √ Toilet Roll Tubes
- ✓ Kitchen Roll **Tubes**

RINSED & TOPS OFF\*

- √ Fizzy Juice Bottles
- **√** Water Bottles
- ✓ Detergent Bottles
- √ Toiletry Bottl<u>es</u>
- √ Food Trays
- √ Plastic Punnets
- √ Yoghurt Pots etc