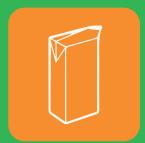

# What goes in your blue recycling bin?

cardboard cartons

plastic bottles, pots, tubs & trays

**RINSED & TOPS OFF\*** 

- ✓ Food Tins
- √ Fizzy Juice Cans
- ✓ Beer Cans
- ✓ Pet Food Tins
- ✓ Aerosols
- ✓ Aluminium foil/ trays (clean, no food residue)

- ✓ Cereal Boxes
- ✓ Cardboard Boxes ✓ Milk Bottles
- √ Egg Boxes
- √ Toilet Roll Tubes
- ✓ Kitchen Roll **Tubes**

RINSED & TOPS OFF\*

- √ Fizzy Juice Bottles
- **√** Water Bottles
- ✓ Detergent Bottles
- √ Toiletry Bottl<u>es</u>
- √ Food Trays
- √ Plastic Punnets
- √ Yoghurt Pots etc