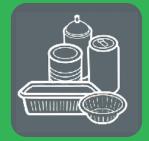

# What goes in your blue recycling bin?

cardboard cartons

plastic bottles, pots, tubs & trays

**RINSED & TOPS OFF\*** 

- ✓ Food Tins
- √ Fizzy Juice Cans
- ✓ Beer Cans
- ✓ Pet Food Tins
- ✓ Aerosols
- ✓ Aluminium foil/ trays (clean, no food residue)

- ✓ Papers
- ✓ Magazines
- **✓ Unwanted Mail**
- ✓ Phone Books
- √ Greetings Cards
- √ Shredded Paper
- ✓ Catalogues
- ✓ Envelopes (excluding windows)

- **Juice Cartons**
- **Milk Cartons**
- ✓ Soup Cartons
- ✓ Food Cartons

- ✓ Cereal Boxes
- ✓ Cardboard Boxes ✓ Milk Bottles
- √ Egg Boxes
- √ Toilet Roll Tubes
- ✓ Kitchen Roll **Tubes**

RINSED & TOPS OFF\*

- √ Fizzy Juice Bottles
- **√** Water Bottles
- ✓ Detergent Bottles
- √ Toiletry Bottl<u>es</u>
- √ Food Trays
- √ Plastic Punnets
- √ Yoghurt Pots etc

\*PLASTIC TOPS CAN GO IN YOUR BLUE BIN SEPARATELY