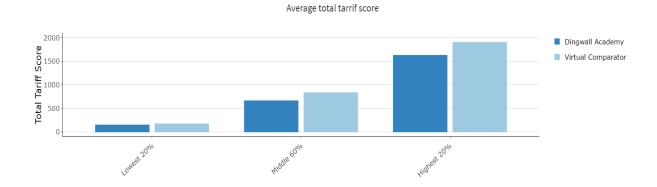

### Average Total Tariff Score for Leavers

| Establishment      | Year | Lowest 20% | Middle 60% | Highest 20% |
|--------------------|------|------------|------------|-------------|
| Dingwall Academy   | 2022 | 116        | 607        | 1701        |
| Virtual Comparator | 2022 | 120        | 727        | 1842        |
| Dingwall Academy   | 2021 | 141        | 625        | 1616        |
| Virtual Comparator | 2021 | 166        | 815        | 1877        |
| Dingwall Academy   | 2020 | 108        | 683        | 1685        |
| Virtual Comparator | 2020 | 152        | 865        | 1934        |

### 2022