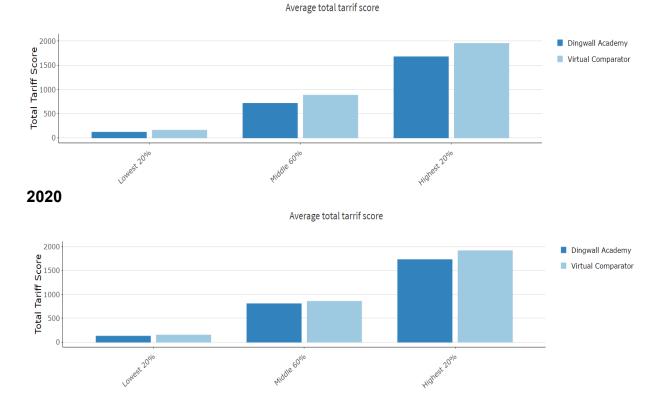

### Average Total Tariff Score for Leavers

| Establishment      | Year | Lowest 20% | Middle 60% | Highest 20% |
|--------------------|------|------------|------------|-------------|
| Dingwall Academy   | 2022 | 116        | 607        | 1701        |
| Virtual Comparator | 2022 | 120        | 727        | 1842        |
| Dingwall Academy   | 2021 | 141        | 625        | 1616        |
| Virtual Comparator | 2021 | 166        | 815        | 1877        |
| Dingwall Academy   | 2020 | 108        | 683        | 1685        |
| Virtual Comparator | 2020 | 152        | 865        | 1934        |

### 2022